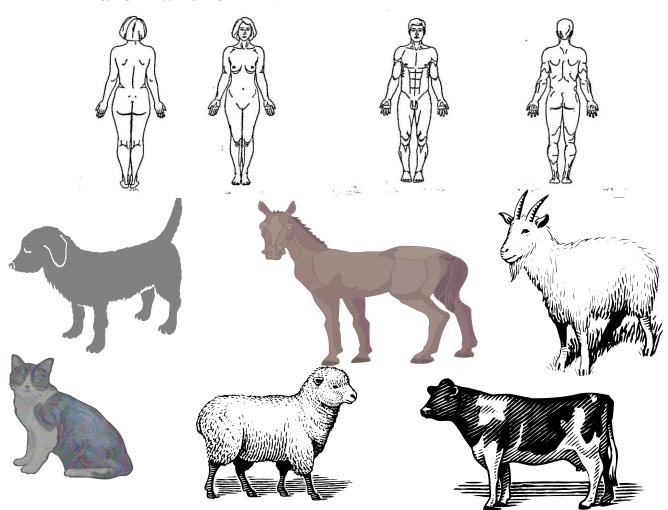

(Mark areas relating to injuries caused on people or animals. Correct injury location and description can assist in identifying the type of dog involved)