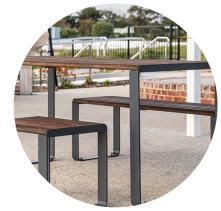

EXTERIA DRIFTWOOD DDA SHELTER

STREET FURNITURE AUSTRALIA LINEA DDA PICNIC SETTING

STREET FURNITURE AUSTRALIA FRAME BIN ENCLOSURE

STREET FURNITURE AUSTRALIA ARQUA DRINK FOUNTAIN STATION

EXISTING RETAINED TREES