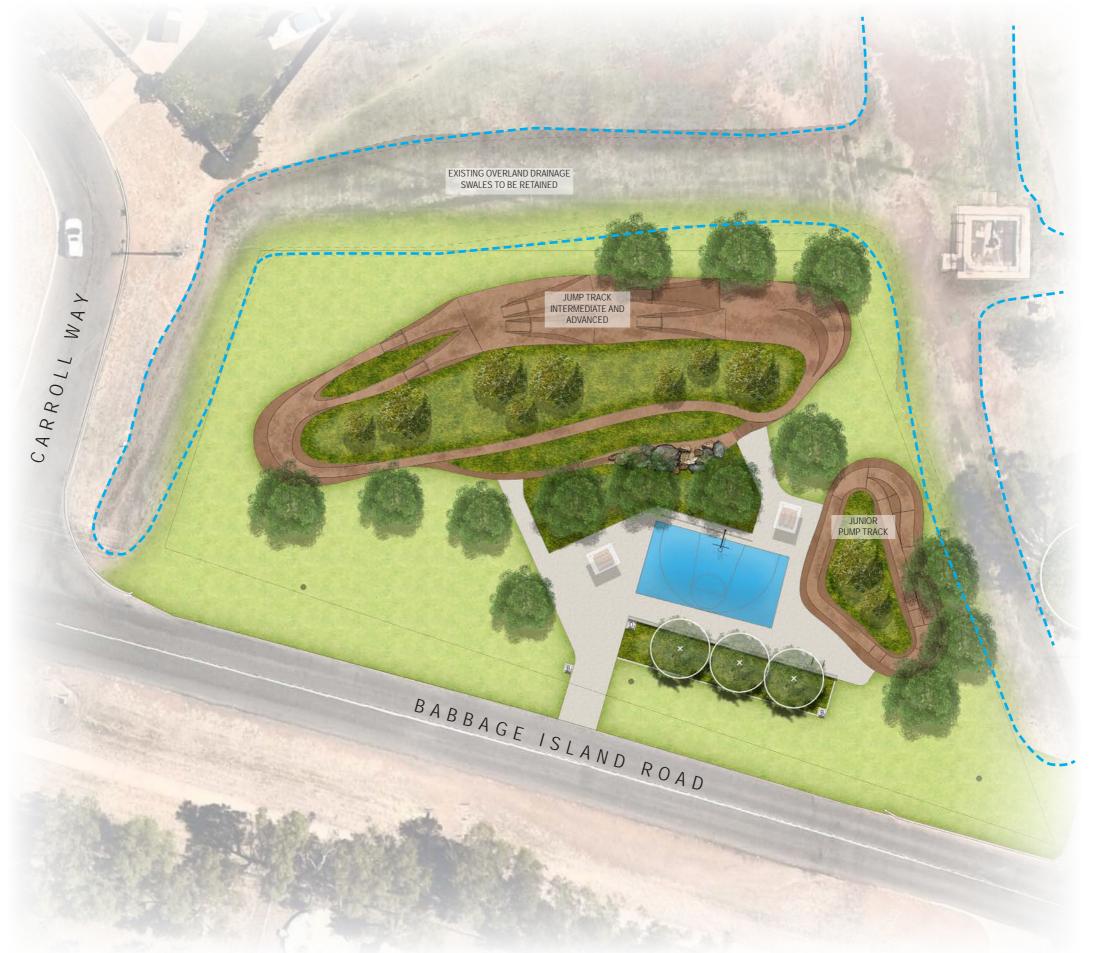

EXISTING OVERLAND DRAINAGE SWALES

## STAGE 1 WORKS

CONSTRUCTION TO TAKE PLACE 2023-

PUMP TRACKS: JUNIOR, INTERMEDIATE & ADVANCED

SHELTER & PICNIC SETTING

RUBBISH BIN

DRINK FOUNTAIN

BIKE RACKS

## STAGE 2 WORKS

FUTURE WORKS SUBJECT TO SHIRE OF CARNARVON FUNDING AND APPROVALS

POTENTIAL CONCRETE FOOTPATHS AND PAVING

POTENTIAL RE-SURFACED BASKETBALL COURT

POTENTIAL 2.2m HT FENCE BEHIND BASKETBALL COURT