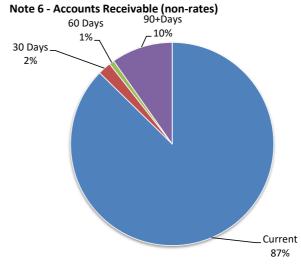

**Net Rates Collectable**

% Collected

| YTD 31 May 2020 | 30 June 2018 |
|-----------------|--------------|
| \$              | \$           |
| 580,934         | 359,392      |
| 5,476,006       | 5,244,727    |
| (5,212,333)     | (5,023,185)  |
| 844,607         | 580,934      |
|                 |              |
| 844,607         | 580,934      |
| 86.06%          | 89.63%       |



Comments/Notes - Receivables Rates

| Receivables - General | Current | 30 Days | 60 Days | 90+Days |
|-----------------------|---------|---------|---------|---------|
|                       | \$      | \$      | \$      | \$      |
| Receivables - General | 311,354 | 7,460   | 2,846   | 34,815  |

**Total Receivables General Outstanding** 

356,476

Amounts shown above include GST (where applicable)



Comments/Notes - Receivables General

#### Note 7: Cash Backed Reserve

| 2019-20                                     |                 |          |          |              |              | A constraint  |               |                        | A d d     |                    |
|---------------------------------------------|-----------------|----------|----------|--------------|--------------|---------------|---------------|------------------------|-----------|--------------------|
|                                             |                 | Amended  |          | Amended      |              | Amended       |               |                        | Amended   |                    |
|                                             |                 | Budget   | Actual   | Budget       |