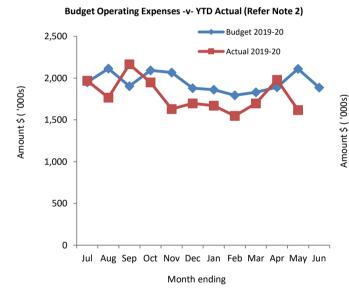

0



# Cash and Cash Equivalents as at period end

| Unrestricted | \$ | 4,531,781  |
|--------------|----|------------|
| Restricted   | \$ | 3,593,463  |
|              | ۲  | 2 125 2/12 |

#### Receivables

| Rates | \$  | 844,607   |
|-------|-----|-----------|
| Other | \$  | 1,114,926 |
|       | خ ح | 1 050 532 |





Comments

This information is to be read in conjunction with the accompanying Financial Statements and notes.

**Monthly Summary Information** 

For the Period Ended 31 May 2020

#### Year To Date Reserve Balance to End of Year Estimate (Refer Note 7)



Comments

This information is to be read in conjunction with the accompanying Financial Statements and notes.

**Monthly Summary Information** 

For the Period Ended 31 May 2020

#### Revenues





## **Expenditure**





Comments

This information is to be read in conjunction with the accompanying Financial Statements and notes.

#### STATEMENT OF FINANCIAL ACTIVITY (Statutory Reporting Program) For the Period Ended 31 May 2020

| Note         (a)         (b)           Operating Revenues         \$ \$ \$ \$ \$ \$ \$           Governance         153,860         128,678         65,497         (63,181)         (49,109           General Purpose Funding - Rates         9 5,487,420         5,476,006         5,476,006         0 0,00%           General Purpose Funding - Other         2,654,290         2,647,279         5,128,726         2,481,446         93,74%           Law, Order and Public Safety         364,842         238,128         74,583         (163,545)         (68,689)           Health         95,33