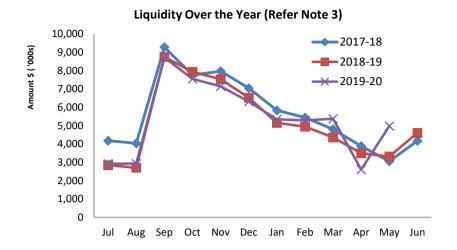

t                             |

Compilation Report For the Period Ended 31 May 2020

## **Report Purpose**

This report is prepared to meet the requirements of *Local Government (Financial Management)*Regulations 1996, Regulation 34.

### Overview

Summary reports and graphical progressive graphs are provided on page 3, 4 and 5. No matters of significance are noted.

## Statement of Financial Activity by reporting program

Is presented on page 6 and shows a surplus as at 31 May 2020 of \$4,979,132.

Note: The Statements and accompanying notes are prepared based on all transactions recorded at the time of preparation and may vary.

## **Preparation**

Prepared by: Kim Chua

Reviewed by: Maurice Werder Date prepared: 17/06/2020

Monthly Summary Information For the Period Ended 31 May 2020



# Cash and Cash Equivalents as at period end

| Unrestricted | \$ | 4,531,781  |
|--------------|----|------------|
| Restricted   | \$ | 3,593,463  |
|              | ۲  | 2 125 2/12 |

#### Receivables

| Rates | \$  | 844,607   |
|-------|-----|-----------|
| Other | \$  | 1,114,926 |
|       | خ ح | 1 050 532 |





Comments

This information is to be read in conjunction with the accompanying Financial Statements and notes.

**Monthly Summary Information** 

For the Period Ended 31 May 2020

#### Year To Date Reserve Balance to End of Year Estimate (Refer Note 7)



Comments

This information is to be read in conjunction with the accompanying Financial Statements and notes.

**Monthly Summary Information** 

For the Period Ended 31 May 2020

#### Revenues





## **Expenditure**