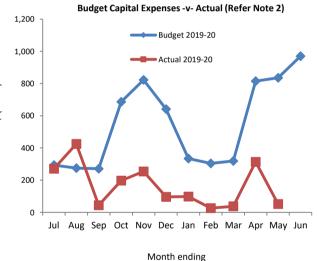

# Cash and Cash Equivalents as at period end

| Unrestricted | \$ | 4,531,781  |
|--------------|----|------------|
| Restricted   | \$ | 3,593,463  |
|              | ۲  | 2 125 2/12 |

#### Receivables

| Rates | \$  | 844,607   |
|-------|-----|-----------|
| Other | \$  | 1,114,926 |
|       | خ ح | 1 050 532 |





Comments

This information is to be read in conjunction with the accompanying Financial Statements and notes.

**Monthly Summary Information** 

For the Period Ended 31 May 2020

#### Year To Date Reserve Balance to End of Year Estimate (Refer Note 7)



Comments

This information is to be read in conjunction with the accompanying Financial Statements and notes.

**Monthly Summary Information** 

For the Period Ended 31 May 2020

#### Revenues





## **Expenditure**





Comments

This information is to be read in conjunction with the accompanying Financial Statements and notes.

#### STATEMENT OF FINANCIAL ACTIVITY (Statutory Reporting Program) For the Period Ended 31 May 2020

| Note         (a)         (b)           Operating Revenues         \$ \$ \$ \$ \$ \$ \$           Governance         153,860         128,678         65,497         (63,181)         (49,109           General Purpose Funding - Rates         9 5,487,420         5,476,006         5,476,006         0 0,00%           General Purpose Funding - Other         2,654,290         2,647,279         5,128,726         2,481,446         93,74%           Law, Order and Public Safety         364,842         238,128         74,583         (163,545)         (68,689)           Health         95,336