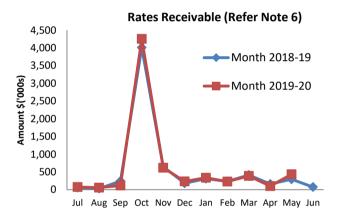

3, 4 and 5. No matters of significance are noted.

## Statement of Financial Activity by reporting program

Is presented on page 6 and shows a surplus as at 31 May 2020 of \$4,979,132.

Note: The Statements and accompanying notes are prepared based on all transactions recorded at the time of preparation and may vary.

## **Preparation**

Prepared by: Kim Chua

Reviewed by: Maurice Werder Date prepared: 17/06/2020

Monthly Summary Information For the Period Ended 31 May 2020



# Cash and Cash Equivalents as at period end

| Unrestricted | \$ | 4,531,781  |
|--------------|----|------------|
| Restricted   | \$ | 3,593,463  |
|              | ۲  | 2 125 2/12 |

#### Receivables

| Rates | \$  | 844,607   |
|-------|-----|-----------|
| Other | \$  | 1,114,926 |
|       | خ ح | 1 050 532 |





Comments

This information is to be read in conjunction with the accompanying Financial Statements and notes.

**Monthly Summary Information** 

For the Period Ended 31 May 2020

#### Year To Date Reserve Balance to End of Year Estimate (Refer Note 7)



Comments

This information is to be read in conjunction with the accompanying Financial Statements and notes.

**Monthly Summary Information** 

For the Period Ended 31 May 2020

#### Revenues





## **Expenditure**





Comments

This information is to be read in conjunction with the accompanying Financial Statements and notes.

#### STATEMENT OF FINANCIAL ACTIVITY (Statutory Reporting Program) For the Period Ended 31 May 2020

| Note         (a)         (b)           Operating Revenues         \$ \$ \$ \$ \$ \$ \$           Governan