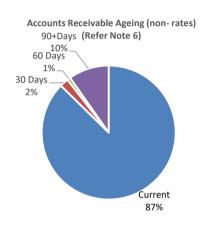

4 and 5. No matters of significance are noted.

## Statement of Financial Activity by reporting program

Is presented on page 6 and shows a surplus as at 31 May 2020 of \$4,979,132.

Note: The Statements and accompanying notes are prepared based on all transactions recorded at the time of preparation and may vary.

## **Preparation**

Prepared by: Kim Chua

Reviewed by: Maurice Werder Date prepared: 17/06/2020

Monthly Summary Information For the Period Ended 31 May 2020



# Cash and Cash Equivalents as at period end

| Unrestricted | \$ | 4,531,781  |
|--------------|----|------------|
| Restricted   | \$ | 3,593,463  |
|              | ۲  | 2 125 2/12 |

#### Receivables

| Rates | \$  | 844,607   |
|-------|-----|-----------|
| Other | \$  | 1,114,926 |
|       | خ ح | 1 050 532 |





Comments

This information is to be read in conjunction with the accompanying Financial Statements and notes.

**Monthly Summary Information** 

For the Period Ended 31 May 2020

#### Year To Date Reserve Balance to End of Year Estimate (Refer Note 7)



Comments

This information is to be read in conjunction with the accompanying Financial Statements and notes.

**Monthly Summary Information** 

For the Period Ended 31 May 2020

#### Revenues





## **Expenditure**





Comments

This information is to be read in conjunction with the accompanying Financial Statements and notes.

#### STATEMENT OF FINANCIAL ACTIVITY (Statutory Reporting Program) For the Period Ended 31 May 2020

| Note         (a)         (b)           Operating Revenues         \$ \$ \$ \$ \$ \$ \$           Governance