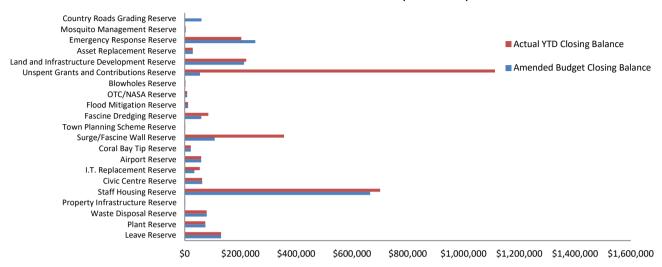

ransactions recorded at the time of preparation and may vary.

## **Preparation**

Prepared by: Kim Chua

Reviewed by: Maurice Werder Date prepared: 17/06/2020

Monthly Summary Information For the Period Ended 31 May 2020



# Cash and Cash Equivalents as at period end

| Unrestricted | \$ | 4,531,781  |
|--------------|----|------------|
| Restricted   | \$ | 3,593,463  |
|              | ۲  | 2 125 2/12 |

#### Receivables

| Rates | \$  | 844,607   |
|-------|-----|-----------|
| Other | \$  | 1,114,926 |
|       | خ ح | 1 050 532 |





Comments

This information is to be read in conjunction with the accompanying Financial Statements and notes.

**Monthly Summary Information** 

For the Period Ended 31 May 2020

#### Year To Date Reserve Balance to End of Year Estimate (Refer Note 7)



Comments

This information is to be read in conjunction with the accompanying Financial Statements and notes.

**Monthly Summary Information** 

For the Period Ended 31 May 2020

#### Revenues





## **Expenditure**





Comments

This information is to be read in conjunction with the accompanying Financial Statements and notes.

#### STATEMENT OF FINANCIAL ACTIVITY (Statutory Reporting Program) For the Period Ended 31 May 2020

| Note         (a)         (b)           Operating Revenues         \$ \$ \$ \$ \$ \$ \$           Governance         153,860         128,678         65,497         (63,181)         (49,109           General Purpose Funding - Rates         9 5,487,420         5,476,006         5,476,006         0 0,00%           General Purpose Funding - Other         2,654,290