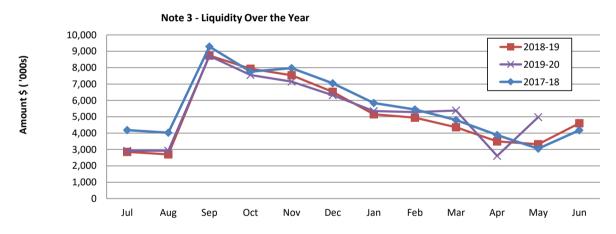

nt Assets**

Cash Unrestricted Cash Restricted Receivables - Rates Receivables -Other Contract Assets Inventories

11401

#### **Less: Current Liabilities**

Payables Contract liabilities Lease liabilities Provisions

Less: Cash Reserves Less: Provisions

#### **Net Current Funding Position**

Positive=Surplus (Negative=Deficit) YTD 31 May 30th June 2019 YTD 01 Jun 2019 Note 2020 4 4,531,781 3,694,372 3,545,531 4 3,593,463 3,705,040 4,179,369 6 844,607 580,934 1,200,995 1,114,926 1,113,918 1,293,098 1,597,263 0 0 45,910 45.910 73,692 11,755,731 9,140,174 10,264,904 (2,056,387) (867,089) (838,102) (1,188,572) 0 0 (54,534)(54,534) (54,534) (689,059)(743,593)(743,593) (3,988,552) (1,665,217) (1,636,228)(3,705,040) 7 (3,593,465)(4,179,369)689,059 743,593 743,593 4,862,774 4,513,512 5,192,899



Comments - Net Current Funding Position

# Shire of Carnarvon NOTES TO THE STATEMENT OF FINANCIAL ACTIVITY For the Period Ended 31 May 2020

## Note 4: CASH AND INVESTMENTS

| (a) | Cash Deposits           |
|-----|-------------------------|
|     | Cash                    |
|     | Cash At Hand            |
|     | Investments             |
| 2   | TRUST FUND CASH AT BANK |

| Interest<br>Rate | Unrestricted<br>\$ | Restricted<br>\$ | Trust<br>\$ | Total<br>Amount \$ | Institution | Maturity<br>Date |
|------------------|--------------------|------------------|-------------|--------------------|-------------|------------------|
|                  |                    | 9,794,294        |             | 9,794,294          | ANZ / WATC  | At Call          |
|                  | 4,531,781