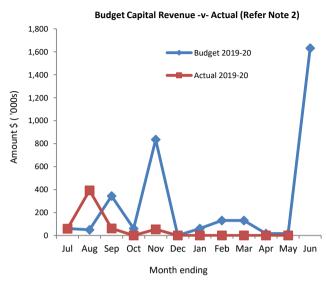

eriod Ended 31 May 2020



# Cash and Cash Equivalents as at period end

| Unrestricted | \$ | 4,531,781  |
|--------------|----|------------|
| Restricted   | \$ | 3,593,463  |
|              | ۲  | 2 125 2/12 |

#### Receivables

| Rates | \$  | 844,607   |
|-------|-----|-----------|
| Other | \$  | 1,114,926 |
|       | خ ح | 1 050 532 |





Comments

This information is to be read in conjunction with the accompanying Financial Statements and notes.

**Monthly Summary Information** 

For the Period Ended 31 May 2020

#### Year To Date Reserve Balance to End of Year Estimate (Refer Note 7)



Comments

This information is to be read in conjunction with the accompanying Financial Statements and notes.

**Monthly Summary Information** 

For the Period Ended 31 May 2020

#### Revenues





## **Expenditure**





Comments

This information is to be read in conjunction with the accompanying Financial Statements and notes.

#### STATEMENT OF FINANCIAL ACTIVITY (Statutory Reporting Program) For the Period Ended 31 May 2020

| Note         (a)         (b)           Operating Revenues         \$ \$ \$ \$ \$ \$ \$           Governance         153,860         128,678         65,497         (63,181)         (49,109           General Purpose Funding - Rates         9 5,487,420         5,476,006         5,476,006         0 0,00%           General Purpose Funding - Other         2,654,290         2,647,279         5,128,726         2,481,446         93,74%           Law, Order and Public Safety         364,842         238,128         74,583         (163,545)         (68,689)