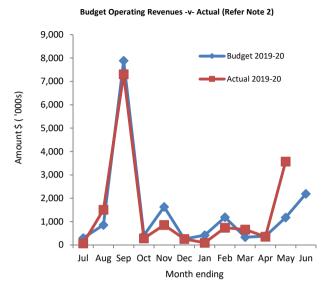

Period Ended 31 May 2020



# Cash and Cash Equivalents as at period end

| Unrestricted | \$ | 4,531,781  |
|--------------|----|------------|
| Restricted   | \$ | 3,593,463  |
|              | ۲  | 2 125 2/12 |

#### Receivables

| Rates | \$  | 844,607   |
|-------|-----|-----------|
| Other | \$  | 1,114,926 |
|       | خ ح | 1 050 532 |





Comments

This information is to be read in conjunction with the accompanying Financial Statements and notes.

**Monthly Summary Information** 

For the Period Ended 31 May 2020

#### Year To Date Reserve Balance to End of Year Estimate (Refer Note 7)



Comments

This information is to be read in conjunction with the accompanying Financial Statements and notes.

**Monthly Summary Information** 

For the Period Ended 31 May 2020

#### Revenues





## **Expenditure**





Comments

This information is to be read in conjunction with the accompanying Financial Statements and notes.

#### STATEMENT OF FINANCIAL ACTIVITY (Statutory Reporting Program) For the Period Ended 31 May 2020

| Note         (a)         (b)           Operating Revenues         \$ \$ \$ \$ \$ \$ \$           Governance         153,860         128,678         65,497         (63,181)         (49,109           General Purpose Funding - Rates         9 5,487,420         5,476,006         5,476,006         0 0,00%           General Purpose Funding - Other         2,654,290         2,647,279         5,128,726         2,481,446         93,74%           Law, Order and Public Safety         364,842         238,128         74,583         (163,545)         (68,689)