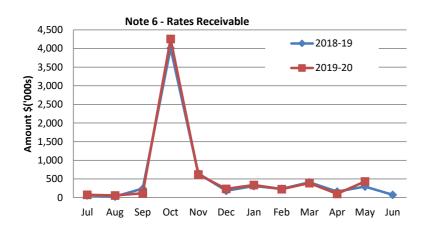

the period ending 31 October 2019, have been amended under existing budget items adopted as part of the 2019/2020 annual budget and in line with the approved Shire of Carnarvon Budget Variation Internal Practice Note guidelines.

#### Note 6: RECEIVABLES

#### Receivables - Rates Receivable

**Opening Arrears Previous Years** Levied this year Less Collections to date **Equals Current Outstanding** 

#### **Net Rates Collectable**

% Collected

| YTD 31 May 2020 | 30 June 2018 |
|-----------------|--------------|
| \$              | \$           |
| 580,934         | 359,392      |
| 5,476,006       | 5,244,727    |
| (5,212,333)     | (5,023,185)  |
| 844,607         | 580,934      |
|                 |              |
| 844,607         | 580,934      |
| 86.06%          | 89.63%       |



Comments/Notes - Receivables Rates

| Receivables - General | Current | 30 Days | 60 Days | 90+Days |
|-----------------------|---------|---------|---------|---------|
|                       | \$      | \$      | \$      | \$      |
| Receivables - General | 311,354 | 7,460   | 2,846   | 34,815  |

**Total Receivables General Outstanding** 

356,476

Amounts shown above include GST (where applicable)



Comments/Notes - Receivables General

#### Note 7: Cash Backed Reserve

| 2019-20                                     |                 |          |          |              |              | A constraint  |               |                        | A d d     |                    |
|---------------------------------------------|-----------------|----------|----------|--------------|--------