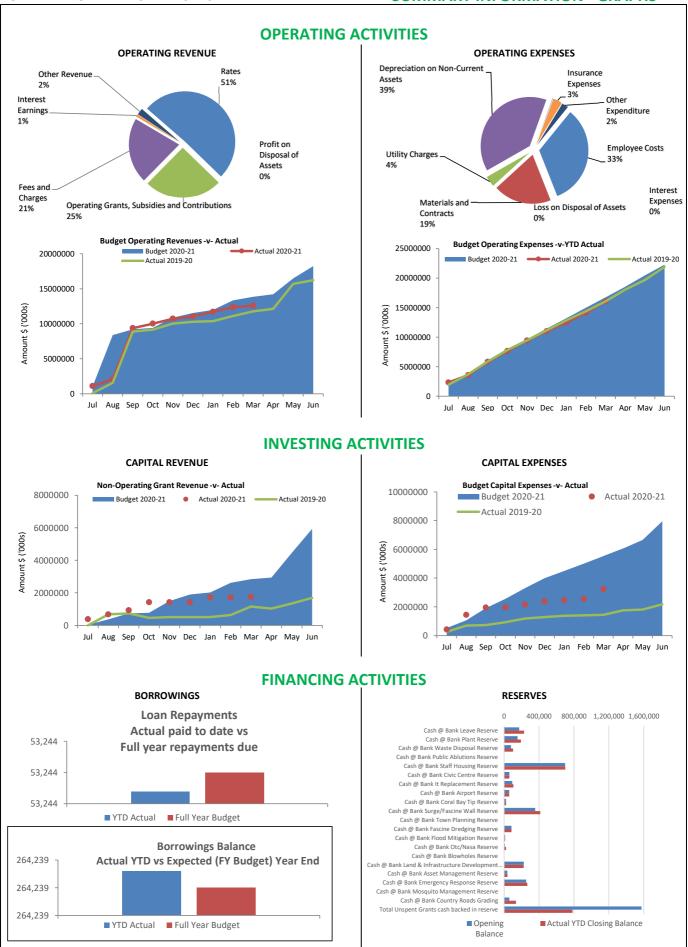

2 |
|-------------|--------------------------------------------------|---|
| Statement   | of Financial Activity by Program                 | 3 |
| Statement   | of Financial Activity by Nature or Type          | 4 |
| Note 1      | Explanation of Composition of Net Current Assets | 5 |
| Note 2      | Explanation of Material Variances                | 6 |
| Index to No | otes for Information                             | 7 |

Note: The Statements and accompanying notes are prepared based on all transactions recorded at the time of preparation and may vary with the completion of Year end processes.

Note: These statements include proposed variations as provided in the Budget Review report which is presented as another item to this Council meeting.

#### FOR THE PERIOD ENDED 31 MARCH 2021



This information is to be read in conjunction with the accompanying Financial Statements and Notes.

|                                                                         |      | REG 34(1)(a)         |                      | REG 34(1)(b)           |                      | 0 REG 34(1)(d)  | REG 34(1)(d)   |          |
|-------------------------------------------------------------------------|------|----------------------|----------------------|------------------------|----------------------|-----------------|----------------|----------|
|                                                                         |      | Adopted Budget       | Current              | YTD<br>Budget          | YTD<br>Actual        | Var. \$         | Var. %         |          |
|