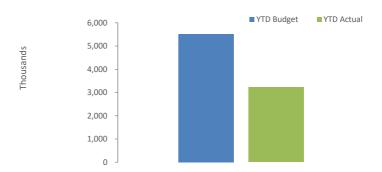

recognised at cost. Cost is determined as the fair value of the assets given as consideration plus costs incidental to the acquisition. For assets acquired at no cost or for nominal consideration, cost is determined as fair value at the date of acquisition. The cost of non-current assets constructed by the local government includes the cost of all materials used in the construction, direct labour on the project and an appropriate proportion of variable and fixed overhead. Certain asset classes may be revalued on a regular basis such that the carrying values are not materially different from fair value. Assets carried at fair value are to be revalued with sufficient regularity to ensure the carrying amount does not differ materially from that determined using fair value at reporting date.



### SHIRE OF CARNARVON NOTES TO THE STATEMENT OF FINANCIAL ACTIVITY FOR THE PERIOD ENDED 31 MARCH 2021

5. CAPITAL ACQUISITIONS DETAILED

INVESTING ACTIVITIES

Note 5

CAPITAL ACQUISITIONS SUMMARY

#### Adopted

| Account    | Job    | Account Description                                            | Original Budget | Revised<br>Budget | YTD Budget | YTD Actual | Variance<br>(Under)/Over |  |
|------------|--------|----------------------------------------------------------------|-----------------|-------------------|------------|------------|--------------------------|--|
|            |        | Land & Buildings                                               |                 |                   |            |            |                          |  |
| 964        |        | Land & Buildi