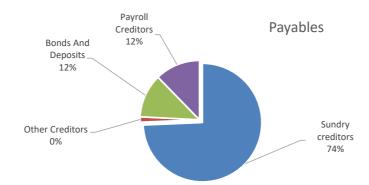

isions             | 0               | 71,706   | 0       | 0       | 0        | 71,706   |
| Accrued Expenses                    | 0               | (26,811) | 0       | 0       | 0        | (26,811) |
| Total payables general outstanding  |                 |          |         |         |          | 735,957  |
| Amounts shown above include GST (wh | ere applicable) |          |         |         |          |          |

#### **KEY INFORMATION**

Trade and other payables represent liabilities for goods and services provided to the Shire that are unpaid and arise when the Shire becomes obliged to make future payments in respect of the purchase of these goods and services. The amounts are unsecured, are recognised as a current liability and are normally paid within 30 days of recognition.



# NOTES TO THE STATEMENT OF FINANCIAL ACTIVITY FOR THE PERIOD ENDED 31 MARCH 2021

# FINANCING ACTIVITIES Note 12 BORROWINGS

#### Repayments - borrowings

| . ,                       |                           |             |            |           | Pi         | rincipal         | Prin       | cipal     | Inte       | erest            |
|---------------------------|---------------------------|-------------|------------|-----------|------------|------------------|------------|-----------|------------|------------------|
| Information on borrowings | Information on borrowings |             | New Loans  |           | Repayments |                  | Outst      | anding    | Repay      | ments            |
|                           |                           |             |            |