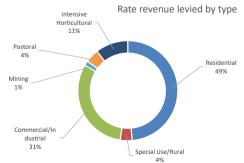

| 3,379,403  | 234,970   | (7)     | 0        | 234,963   | 235,077   | 0       | 0        | 235,077   |
| Total                      |            |            |            |           |         | _        | 5,523,129 | 5,535,742 | (7,893) | (21,101) | 5,506,748 |

#### KEY INFORMATION

Prepaid rates are, until the taxable event for the rates has occurred, refundable at the request of the ratepayer. Rates received in advance give rise to a financial liability. On 1 July 2020 the prepaid rates were recognised as a financial asset and a related amount was recognised as a financial liability and no income was recognised. When the taxable event occurs the financial liability is extinguished and income recognised for the prepaid rates that have not been refunded.

Rate Revenue by Rate Type



| Rates receivable               | 30 June 2020 | 31 Mar 2021 |
|--------------------------------|--------------|-------------|
|                                | \$           | \$          |
| Opening arrears previous years |              | 1,324,996   |
| Levied this year               |              | 5,506,748   |
| Less - collections to date     |              | (5,464,113) |
| Equals current outstanding     | 1,324,996    | 1,367,631   |
|                                |              |             |
|                                |              |             |
|                                |              |             |
|                                |              |             |
| Net rates collectable          | 1,324,996    | 1,367,631   |
| % Collected