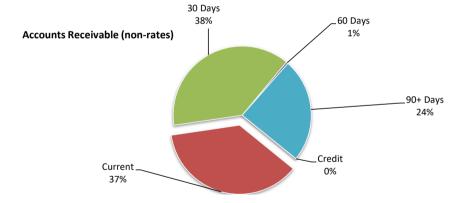

05 | 45,157  | 546     | (8,194)  | 329,417  |

Amounts shown above include GST (where applicable)

#### **KEY INFORMATION**

Trade and other receivables include amounts due from ratepayers for unpaid rates and service charges and other amounts due from third parties for goods sold and services performed in the ordinary course of business. Receivables expected to be collected within 12 months of the end of the reporting period are classified as current assets. All other receivables are classified as non-current assets. Collectability of trade and other receivables is reviewed on an ongoing basis. Debts that are known to be uncollectible are written off when identified. An allowance for impairment of receivables is raised when there is objective evidence that they will not be collectible.



| Payables - general                  | Credit          | Current  | 30 Days | 60 Days | 90+ Days | Total    |
|-------------------------------------|-----------------|----------|---------|---------|----------|----------|
|                                     | \$              | \$       | \$      | \$      | \$       | \$       |
| Payables - general                  | 0               | 510,244  | (687)   | 7,156   | 12,213   | 528,926  |
| Percentage                          | 0%              | 96.5%    | -0.1%   | 1.4%    | 2.3%     |          |
| Balance per trial balance           |                 |          |         |         |          |          |
| Sundry creditors                    | 0               | 510,244  | (687)   | 7,156   | 12,213   | 528,926  |
| Other Creditors