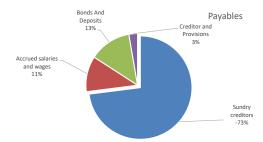

0         | 87,319  | 0       | 0       | 0        | 87,319    |
| Bonds And Deposits                 | 0         | 102,984 | 0       | 0       | 0        | 102,984   |
| Creditor and Provisions            | 0         | 21,228  | 0       | 0       | 0        | 21,228    |
| Total payables general outstanding |           |         |         |         |          | (359.967) |

Amounts shown above include GST (where applicable)

### KEY INFORMATION

Trade and other payables represent liabilities for goods and services provided to the Shire that are unpaid and arise when the Shire becomes obliged to make future payments in respect of the purchase of these goods and services. The amounts are unsecured, are recognised as a current liability and are normally paid within 30 days of recognition.



SHIRE OF CARNARVON | 19

OPERATING ACTIVITIES
Note 10
RATE REVENUE

| General rate revenue       |              |            |            |           | Budg    | et    |           |           | YTD Ac  | tual  |           |
|----------------------------|--------------|------------|------------|-----------|---------|-------|-----------|-----------|---------|-------|-----------|
|                            | Rate in      | Number of  | Rateable   | Rate      | Interim | Back  | Total     | Rate      | Interim | Back  | Total     |
|                            | \$ (cents)   | Properties | Value      | Revenue   | Rate    | Rate  | Revenue   | Revenue   | Rates   | Rates | Revenue   |
| RATE TYPE                  |              |            |            | \$        | \$      | \$    | \$