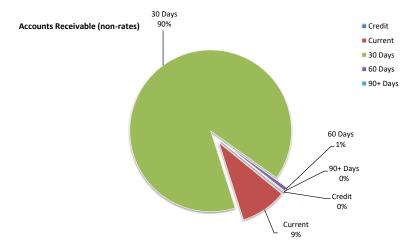

93,086  | 535,407 | 4,696   | 76,015   | 703,973 |

Amounts shown above include GST (where applicable)

#### KEY INFORMATION

Trade and other receivables include amounts due from ratepayers for unpaid rates and service charges and other amounts due from third parties for goods sold and services performed in the ordinary course of business. Receivables expected to be collected within 12 months of the end of the reporting period are classified as current assets. All other receivables are classified as non-current assets. Collectability of trade and other receivables is reviewed on an ongoing basis. Debts that are known to be uncollectible are written off when identified. An allowance for impairment of receivables is raised when there is objective evidence that they will not be collectible.



SHIRE OF CARNARVON | 18

| Payables - general                 | Credit | Current   | 30 Days | 60 Days | 90+ Days | Total     |
|------------------------------------|--------|-----------|---------|---------|----------|-----------|
|                                    | \$     | \$        | \$      | \$      | \$       | \$        |
| Payables - general                 | 0      | 1,806,012 | 18,292  | 768     | 1,388    | 1,826,460 |
| Percentage                         | 0%     | 98.9%     | 1%      | 0%      | 0.1%     |           |
| Balance per trial balance          |        |           |         |         |          |           |
| Sundry creditors                   | 0      | 2,040,812 | 18,292  | 768     | 1,388    | 2,061,260 |
| Accrued salaries and wages         | 0      | 87,3