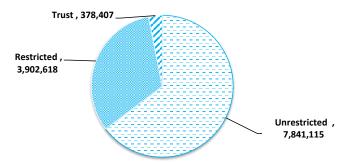

Note 5
CASH AND FINANCIAL ASSETS

|                                       |              |            | Total      |         |             | Interest | Maturity |
|---------------------------------------|--------------|------------|------------|---------|-------------|----------|----------|
| Description                           | Unrestricted | Restricted | Cash       | Trust   | Institution | Rate     | Date     |
|                                       | \$           | \$         | \$         | \$      |             |          |          |
| Cash on hand                          |              |            |            |         |             |          |          |
| Municipal Bank Account - 4334-09426   | 6,805,939    | 0          | 6,805,939  | 0       | ANZ Bank    | 0.00%    | On Call  |
| Municipal Online Account - 4510-69349 | 1,035,176    | 0          | 1,035,176  | 0       | ANZ Bank    | 1.30%    | On Call  |
| Trust Bank Account - 4334-09434       | 0            | 0          | 0          | 378,407 | ANZ Bank    | 0.00%    | On Call  |
| Reserve Bank Account-4334-75677       | 0            | 271        | 271        | 0       | ANZ Bank    | 0.00%    | On Call  |
| Reserve Online Account - 4516-72666   | 0            | 3,902,347  | 3,902,347  | 0       | ANZ Bank    | 1.35%    | On Call  |
| Total                                 | 7,841,115    | 3,902,618  | 11,743,733 | 378,407 |             |          |          |
| Comprising                            |              |            |            |         |             |          |          |
| Cash and cash equivalents             | 7,841,115    | 3,902,618  | 11,743,733 | 378,407 |             |          |          |
|                                       | 7,841,115    | 3,902,618  | 11,743,733 | 378,407 | '           |          |          |
| VEV INFORMATION                       |              |            |            |         | <u>,</u> u  |          |          |