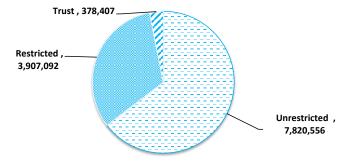

Note 5
CASH AND FINANCIAL ASSETS

|                                       |              |            | Total      |         |             | Interest | Maturity |
|---------------------------------------|--------------|------------|------------|---------|-------------|----------|----------|
| Description                           | Unrestricted | Restricted | Cash       | Trust   | Institution | Rate     | Date     |
|                                       | \$           | \$         | \$         | \$      |             |          |          |
| Cash on hand                          |              |            |            |         |             |          |          |
| Municipal Bank Account - 4334-09426   | 6,805,939    | 0          | 6,805,939  | 0       | ANZ Bank    | 0.00%    | On Call  |
| Municipal Online Account - 4510-69349 | 1,035,176    | 0          | 1,035,176  | 0       | ANZ Bank    | 1.30%    | On Call  |
| Trust Bank Account - 4334-09434       | 0            | 0          | 0          | 378,407 | ANZ Bank    | 0.00%    | On Call  |
| Reserve Bank Account-4334-75677       | 0            | 271        | 271        | 0       | ANZ Bank    | 0.00%    | On Call  |
| Reserve Online Account - 4516-72666   | 0            | 3,902,347  | 3,902,347  | 0       | ANZ Bank    | 1.35%    | On Call  |
| Total                                 | 7,841,115    | 3,902,618  | 11,743,733 | 378,407 |             |          |          |
| Comprising                            |              |            |            |         |             |          |          |
| Cash and cash equivalents             | 7,841,115    | 3,902,618  | 11,743,733 | 378,407 |             |          |          |
|                                       | 7,841,115    | 3,902,618  | 11,743,733 | 378,407 | '           |          |          |
| VEV INFORMATION                       |              |            |            |         | <u>,</u> u  |          |          |

#### **KEY INFORMATION**

Cash and cash equivalents include cash on hand, cash at bank, deposits available on demand with banks and other short term highly liquid investments highly liquid investments with original maturities of three months or less that are readily convertible to known amounts of cash and which are subject to an insignificant risk of changes in value and bank overdrafts. Bank overdrafts are reported as short term borrowings in current liabilities in the statement of net current assets.