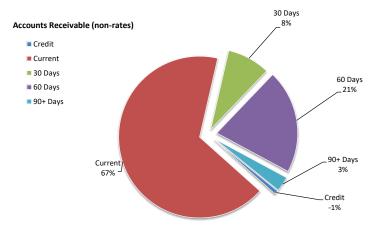

$ \$ \$ \$ \$ \$ \$ \$ \$ \$ \$ \$ \$ \$ \$ \$ \$ |

Amounts shown above include GST (where applicable)

### KEY INFORMATION

Trade and other receivables include amounts due from ratepayers for unpaid rates and service charges and other amounts due from third parties for goods sold and services performed in the ordinary course of business. Receivables expected to be collected within 12 months of the end of the reporting period are classified as current assets. All other receivables are classified as non-current assets. Collectability of trade and other receivables is reviewed on an ongoing basis. Debts that are known to be uncollectible are written off when identified. An allowance for impairment of receivables is raised when there is objective evidence that they will not be collectible.



SHIRE OF CARNARVON | 18

| Payables - general                 | Credit    | Current | 30 Days | 60 Days | 90+ Days | Total     |
|------------------------------------|-----------|---------|---------|---------|----------|-----------|
|                                    | \$        | \$      | \$      | \$      | \$       | \$        |
| Payables - general                 | (572,330) | 0       | 0       | 0       | 0        | (572,330) |
| Percentage                         | 0%        | 0%      | 0%      | 0%      | 0%       |           |
| Balance per trial balance          |           |         |         |         |          |           |
| Sundry creditors                   | (572,330) | 832     | 0       | 0       | 0        | (571,498) |
| Accrued salaries and wages         | 0