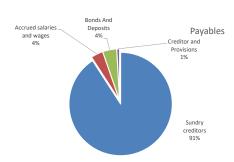

| 0      | 87,319    | 0       | 0       | 0        | 87,319    |
| Bonds And Deposits                 | 0      | 100,442   | 0       | 0       | 0        | 100,442   |
| Creditor and Provisions            | 0      | 19,849    | 0       | 0       | 0        | 19,849    |
| Total payables general outstanding |        |           |         |         |          | 2,268,870 |

Amounts shown above include GST (where applicable)

#### KEY INFORMATION

Trade and other payables represent liabilities for goods and services provided to the Shire that are unpaid and arise when the Shire becomes obliged to make future payments in respect of the purchase of these goods and services. The amounts are unsecured, are recognised as a current liability and are normally paid within 30 days of recognition.



SHIRE OF CARNARVON | 19

## INVESTING ACTIVITIES Note 11 NON-OPERATING GRANTS AND CONTRIBUTIONS

|                                                         | Туре | Adopted Budget<br>Revenue | Current<br>Budget | YTD<br>Budget | YTD Revenue<br>Actual | Variance | Comment |
|---------------------------------------------------------|------|---------------------------|-------------------|---------------|-----------------------|----------|---------|
|                                                         |      | \$                        | \$                | \$            | \$                    | \$       |         |
| Non-operating grants and subsidies                      |      |                           |                   |               |                       |          |