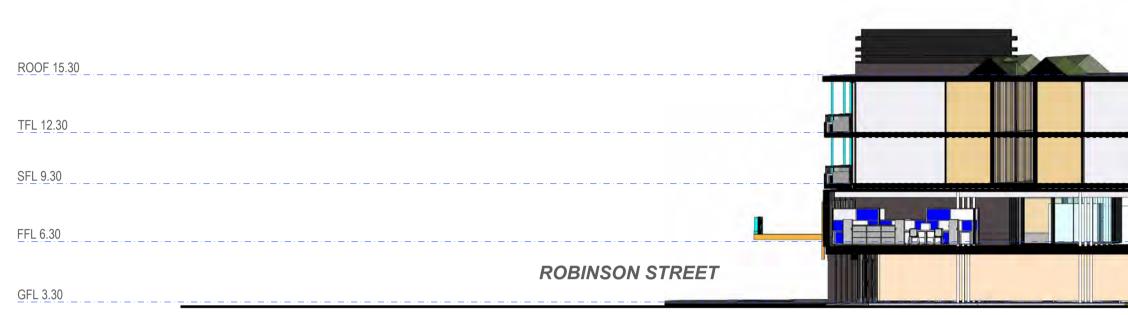

### **ROBINSON STREET ELEVATION**

### - REFER TO SECTION 1 FOR DETAILED HEIGHTS

FEATURE PRECAST EXTERNAL WALLS DOUBLE GLAZED WINDOWS

-ROBINSON-STREET-----

**10 - ELEVATIONS 1:200** 

ARCHITECTS PERI

5

**THE PIER CARNARVON - DG CORP - DEVELOPMENT APPLICATION** STAGES 2 & 3 AND FIRST FLOOR PARKING AREA