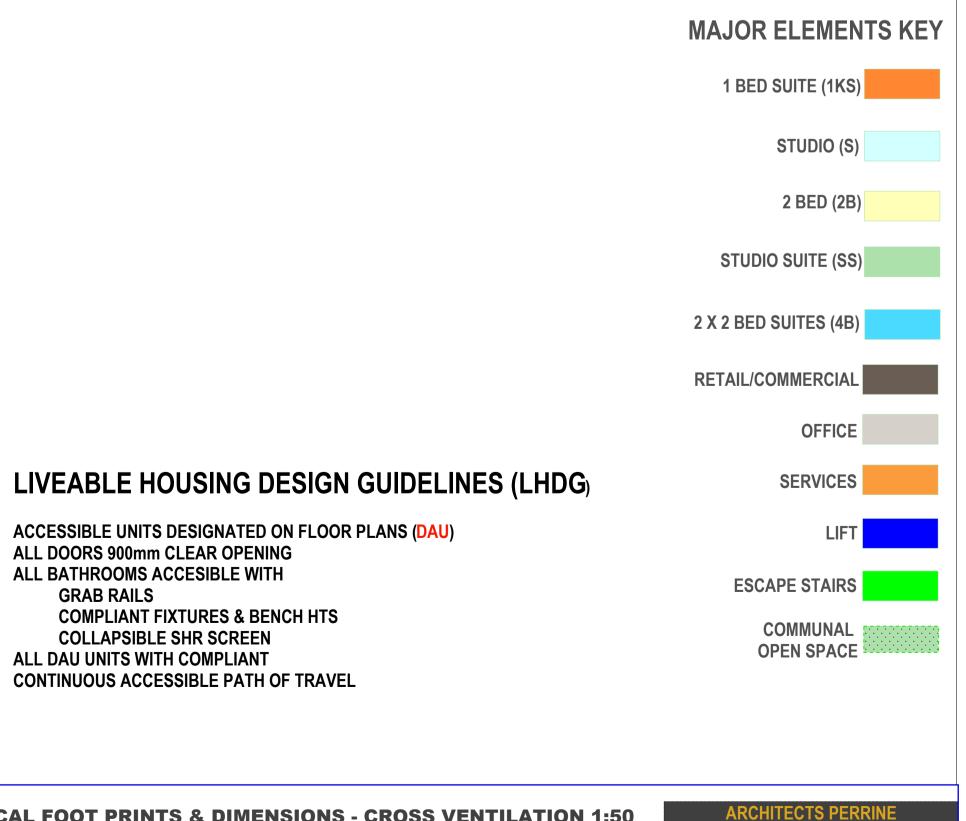

### LEGEND:

# **TYPICAL ELEVATION TWIN KEY GROUPED DWELLING**

ACCESSIBLE UNITS DESIGNATED ON FLOOR PLANS (DAU) ALL DOORS 900mm CLEAR OPENING ALL BATHROOMS ACCESIBLE WITH **GRAB RAILS COMPLIANT FIXTURES & BENCH HTS** COLLAPSIBLE SHR SCREEN ALL DAU UNITS WITH COMPLIANT CONTINUOUS ACCESSIBLE PATH OF TRAVEL