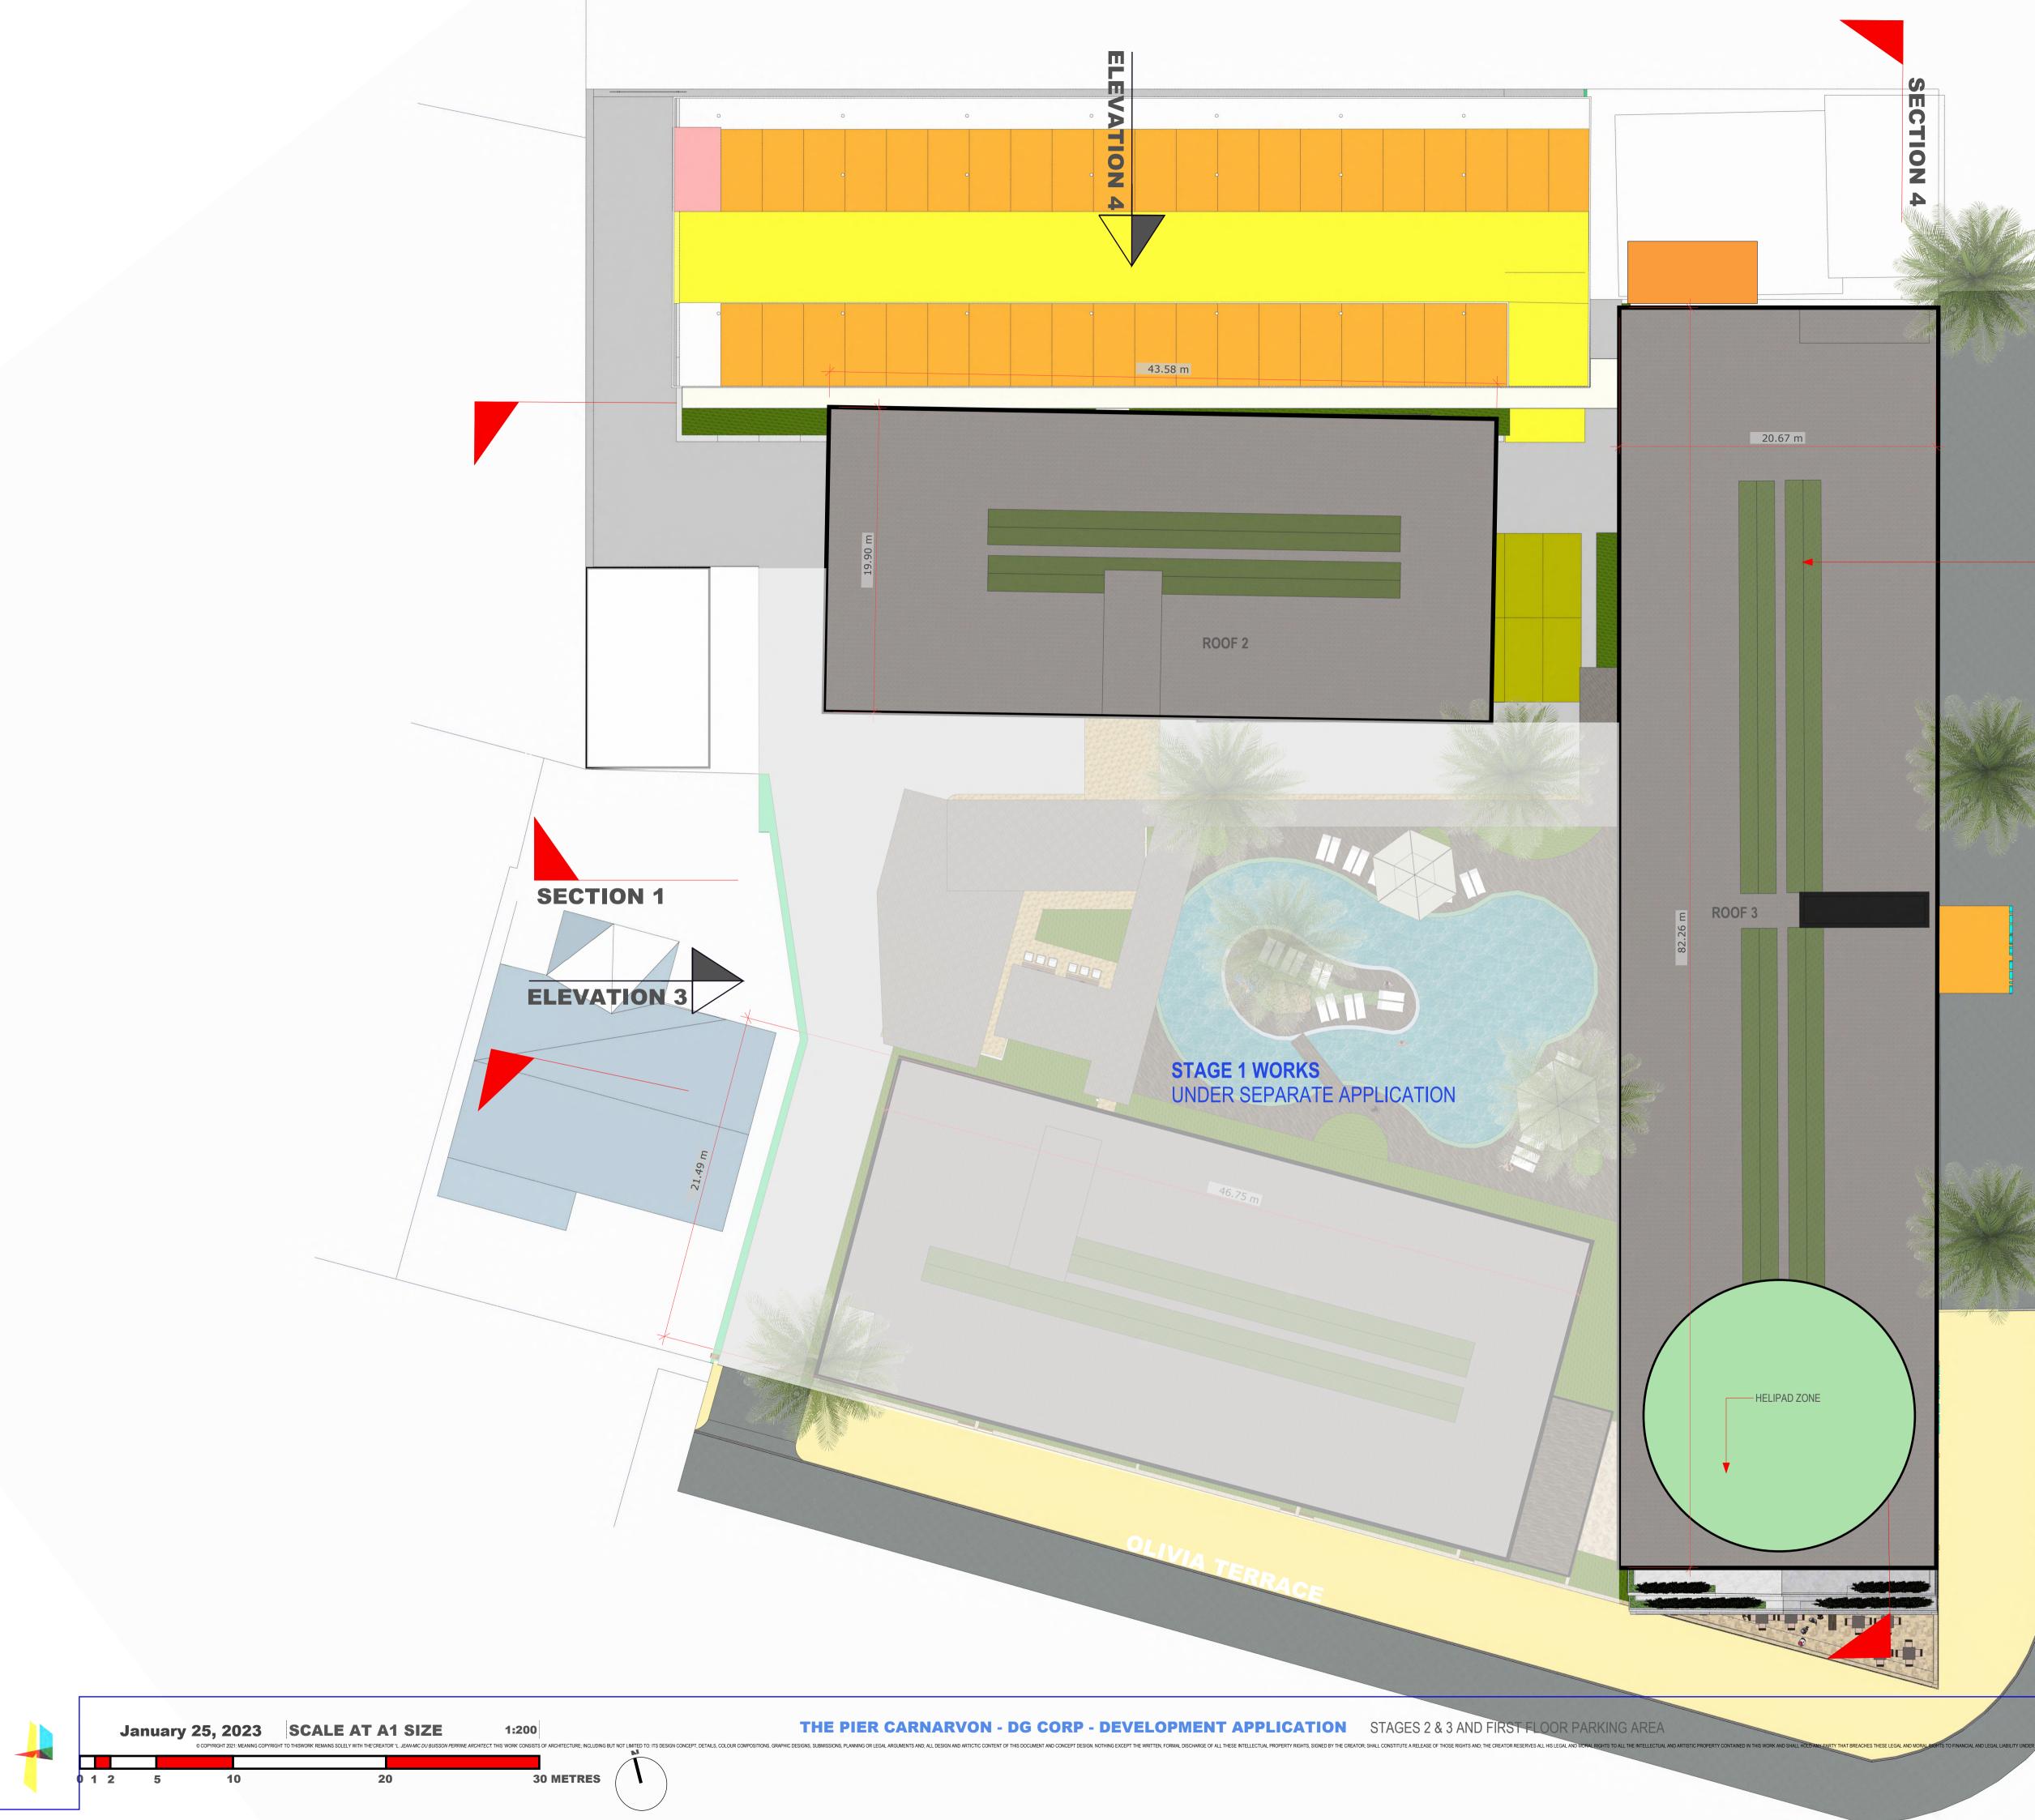

STAGES 2 & 3 AND FIRST FLOOR PARKING AREA TYPICAL FOOT PRINTS & DIMENSIONS - CROSS VENTILATION 1:50 THE PIER CARNARVON - DG CORP - DEVELOPMENT APPLICATION

NG CHEGAL ARGUMENTS AND; ALL DESIGN AND ARTICITC CONTENT OF THIS DOCUMENT AND CREATED STALL HOLD ANY PARTY THAT BREACHES THESE LEGAL AND MORAL RIGHTS TO FINANCIAL AND LEGAL AND MORAL RIGHTS TO ALL THE INTELLECTUAL AND ARTICITC CONTAINED IN THIS WORK AND SHALL HOLD ANY PARTY THAT BREACHES THESE LEGAL AND MORAL RIGHTS TO FINANCIAL AND INTERNATIONAL LAW. POSSESSION OF A COPY OF THIS WORK AND SHALL HOLD ANY PARTY THAT BREACHES THESE LEGAL AND MORAL RIGHTS TO FINANCIAL AND LEGAL AND MORAL RIGHTS TO FINANCIAL AND LEGAL AND MORAL RIGHTS TO ALL THE INTELLECTUAL AND ARTICITC CONTAINED IN THIS WORK AND SHALL HOLD ANY PARTY THAT BREACHES THESE LEGAL AND MORAL RIGHTS TO FINANCIAL AND LEGAL

4 - SITE CONTEXT 1 - 1:200

ARCHITECTS PERRINE

BOUNDARY DIMENSION SHOWN IN WHITE (SURVEYORS DRAWING HAS PRECEDENCE)

SCOPE OF PLANNING APPLICATION & BOUNDARY SHOWN BOUND IN RED

NOTE: ALL LIGHTING AFFIXED TO MAIN BUILT FORM

# **SECTION 3**

**SECTION 4** 

10

|  | TYPICAL 1M HIGH SOLAR PANELS /AC&<br>BREEZEWAY VENT ARRAY ABOVE ROOF ) |  |  |
|--|------------------------------------------------------------------------|--|--|
|  | STAGE 1 WORKS   UNDER SEPARATE APPLICATION                             |  |  |
|  | STAGE 1 WORKS<br>UNDER SEPARATE APPLICATION                            |  |  |
|  | TYPICAL 1M HIGH SOLAR PANELS /AC&<br>BREEZEWAY VENT ARRAY ABOVE ROOF ) |  |  |