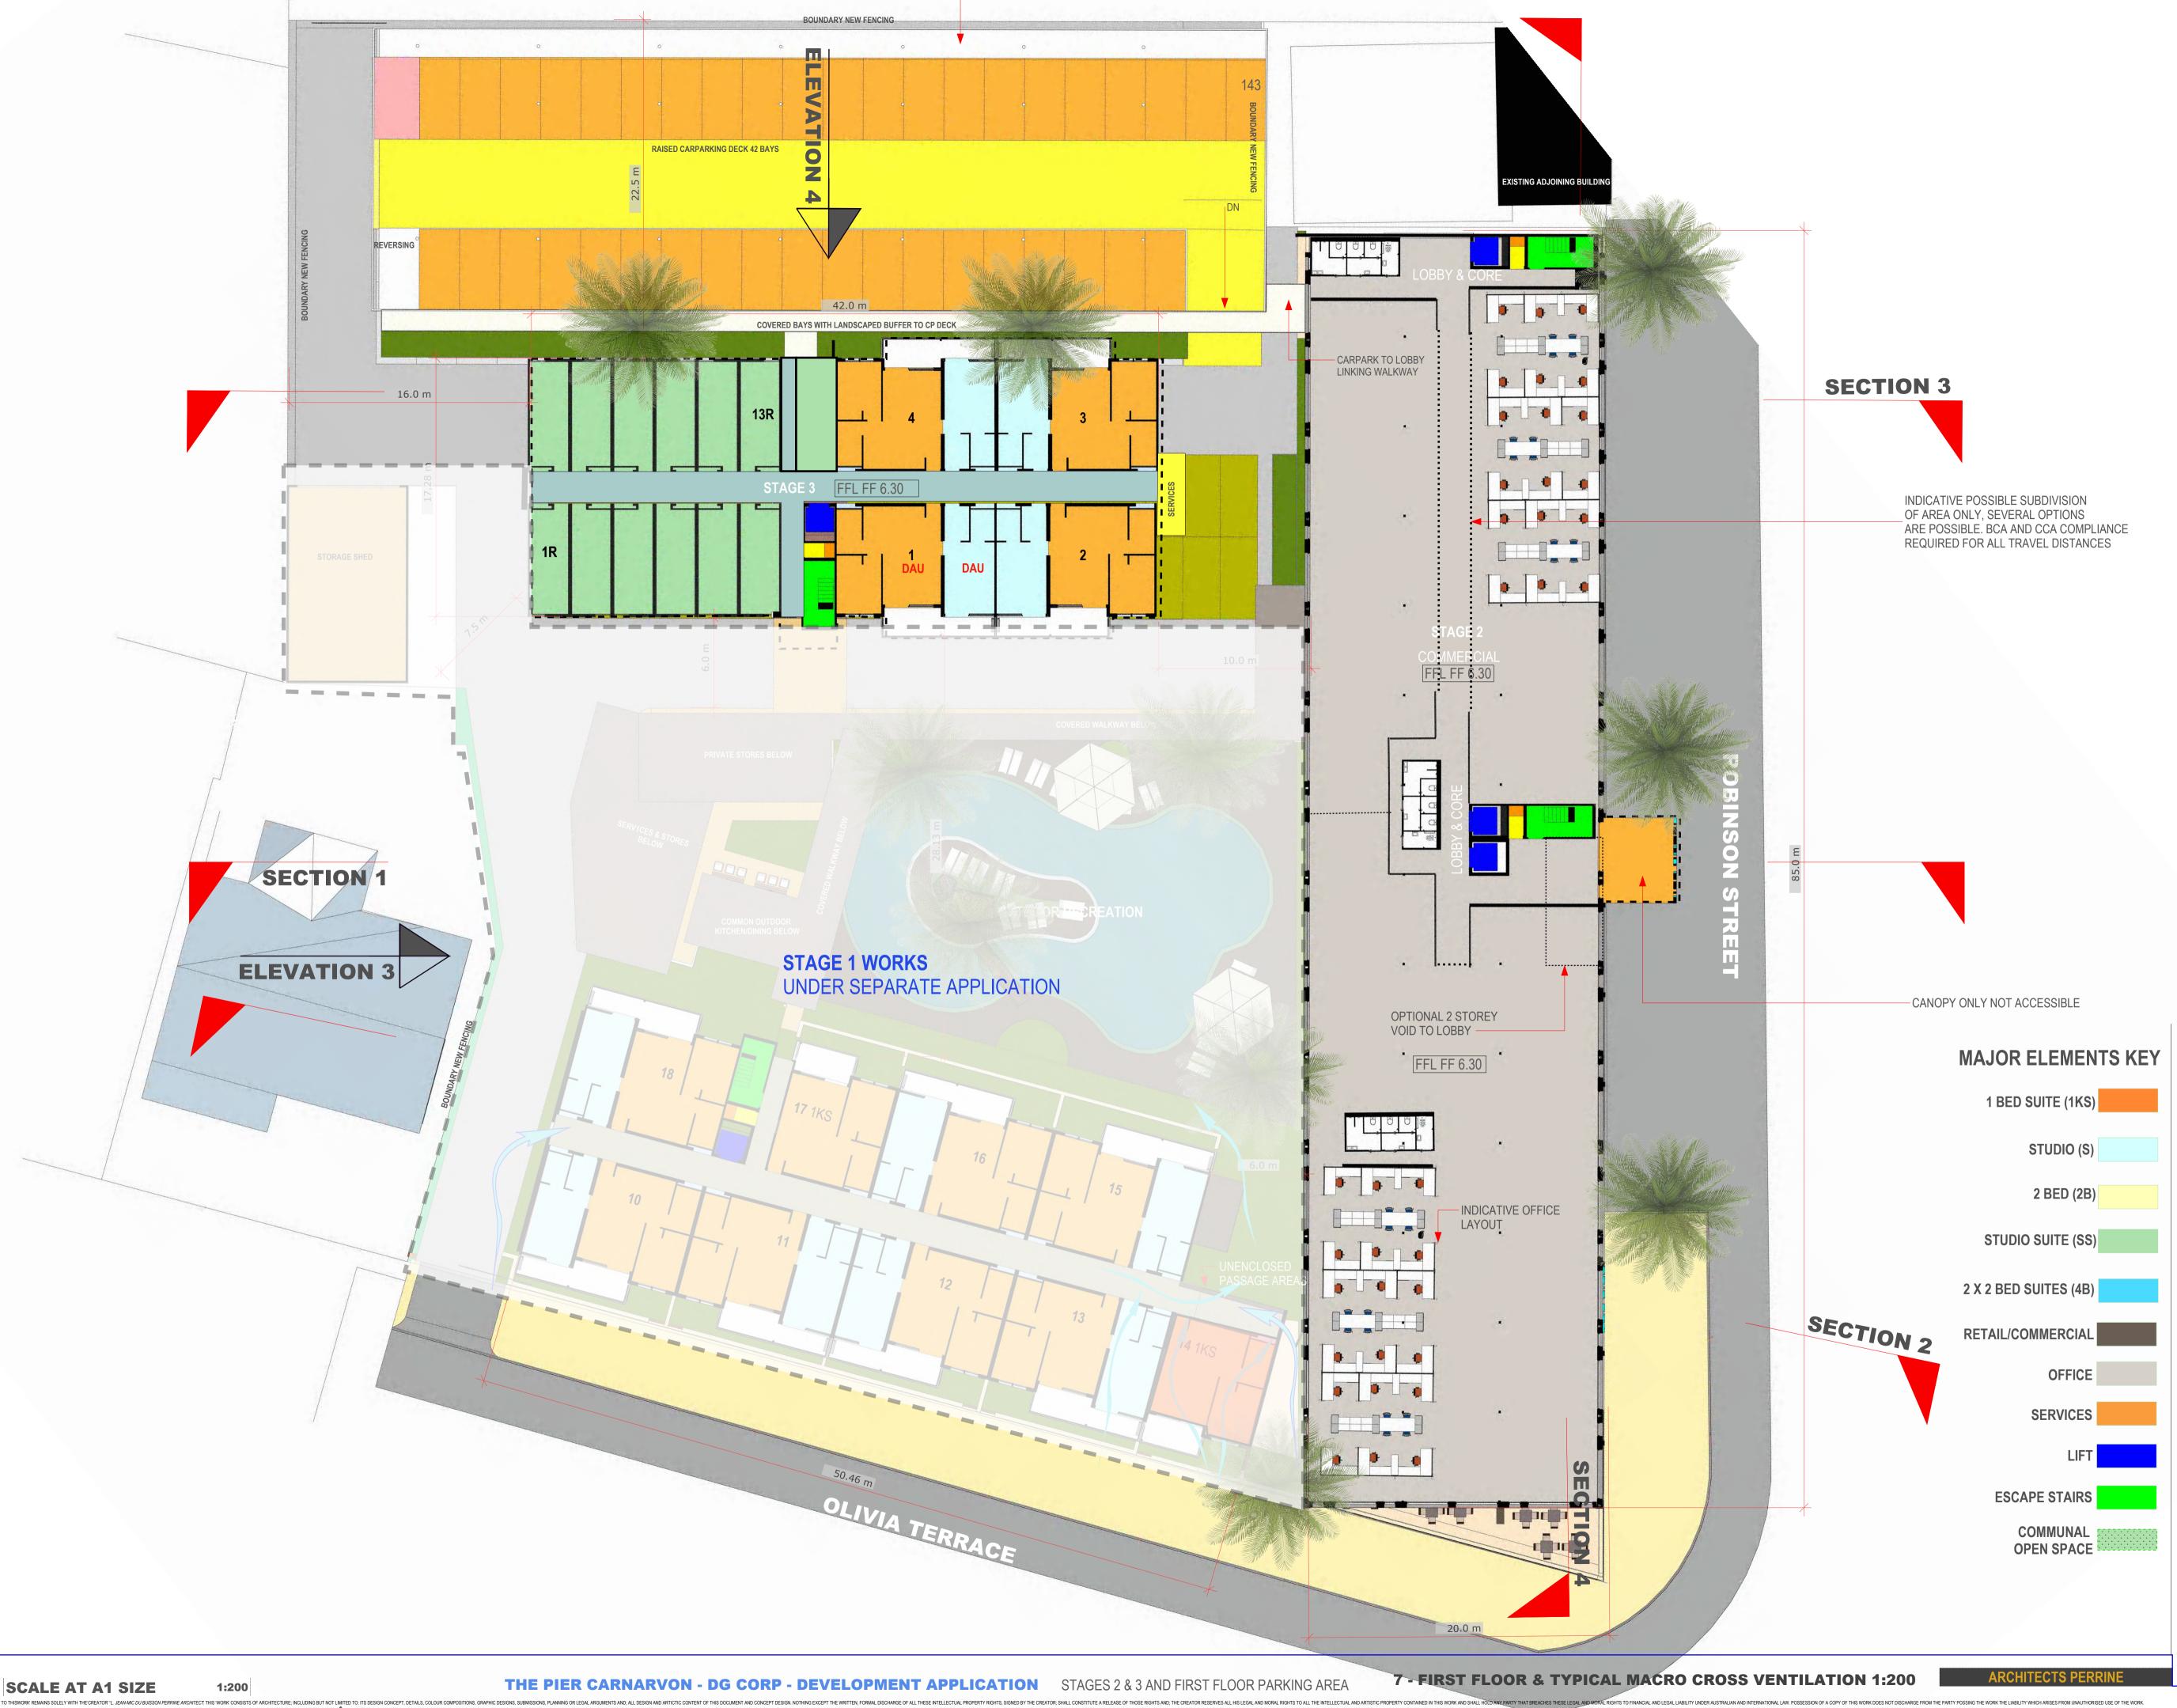

STAGES 2 & 3 AND FIRST FLOOR PARKING AREA TYPICAL FOOT PRINTS & DIMENSIONS - CROSS VENTILATION 1:50 THE PIER CARNARVON - DG CORP - DEVELOPMENT APPLICATION

NG CHEGAL ARGUMENTS AND; ALL DESIGN AND ARTICITC CONTENT OF THIS DOCUMENT AND CREATED STALL HOLD ANY PARTY THAT BREACHES THESE LEGAL AND MORAL RIGHTS TO FINANCIAL AND LEGAL AND MORAL RIGHTS TO ALL THE INTELLECTUAL AND ARTICITC CONTAINED IN THIS WORK AND SHALL HOLD ANY PARTY THAT BREACHES THESE LEGAL AND MORAL RIGHTS TO FINANCIAL AND INTERNATIONAL LAW. POSSESSION OF A COPY OF THIS WORK AND SHALL HOLD ANY PARTY THAT BREACHES THESE LEGAL AND MORAL RIGHTS TO FINANCIAL AND LEGAL AND MORAL RIGHTS TO FINANCIAL AND LEGAL AND MORAL RIGHTS TO ALL THE INTELLECTUAL AND ARTICITC CONTAINED IN THIS WORK AND SHALL HOLD ANY PARTY THAT BREACHES THESE LEGAL AND MORAL RIGHTS TO FINANCIAL AND LEGAL