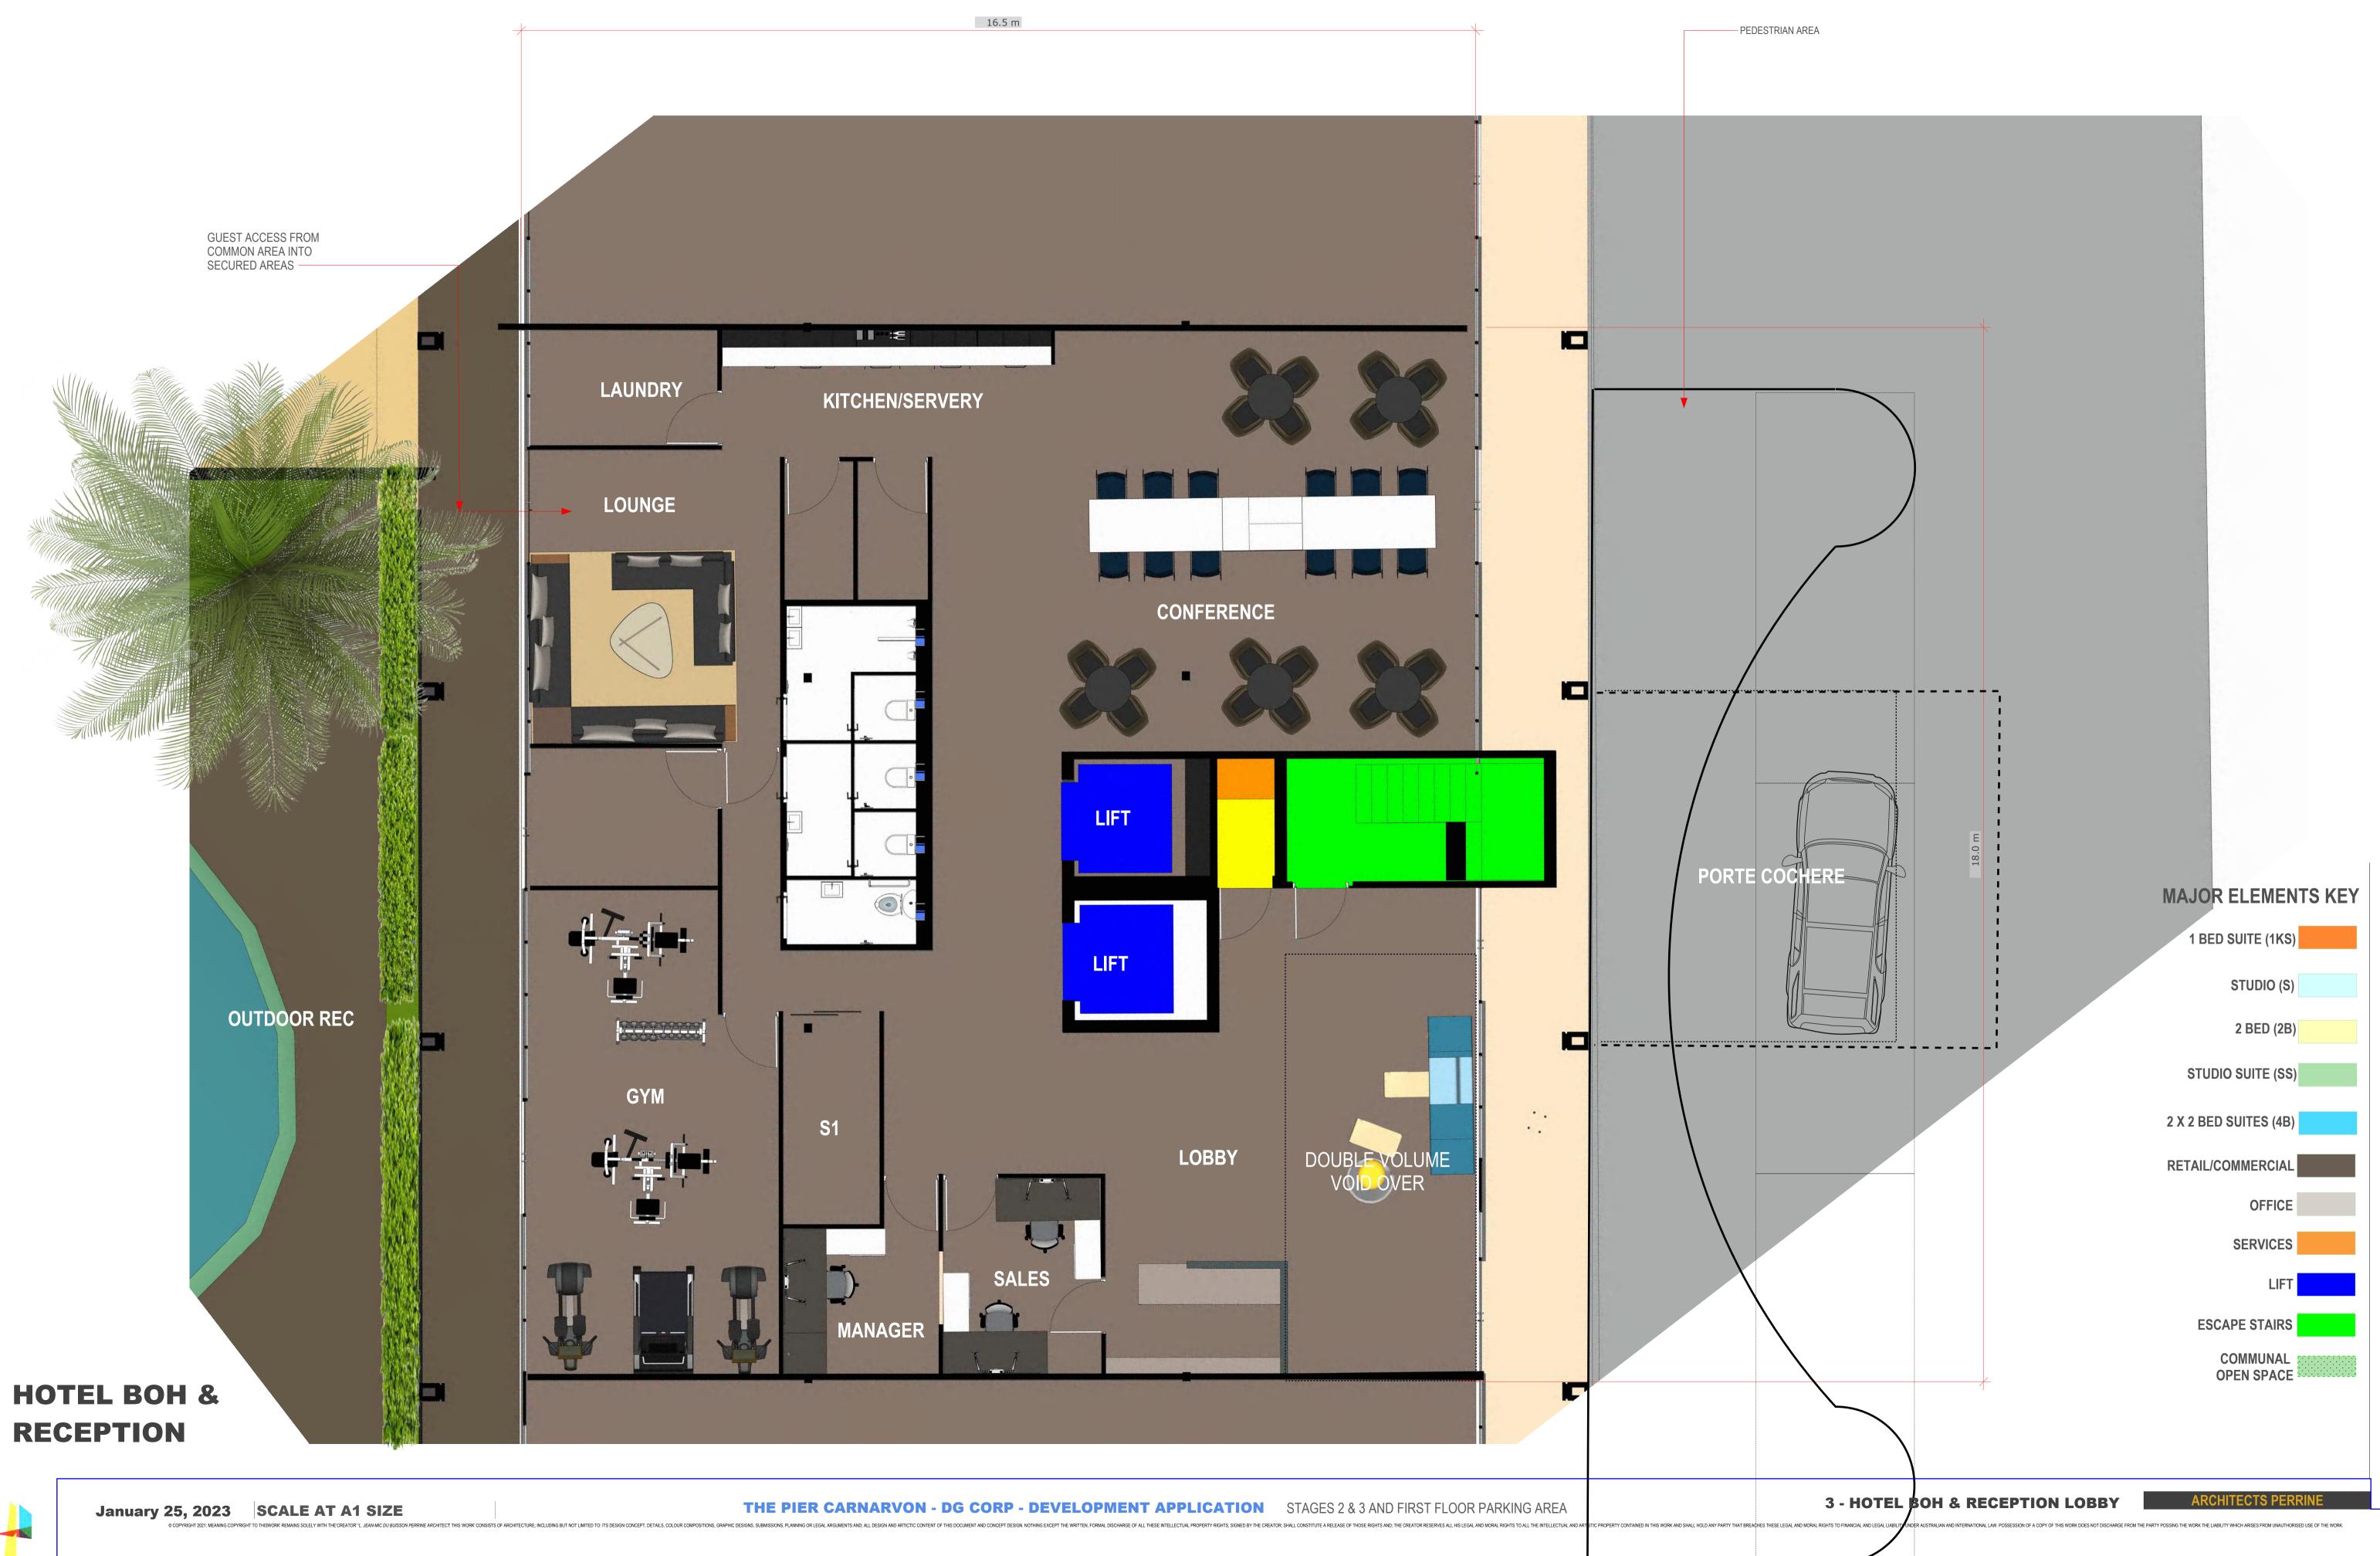

CAL FOOT PRINTS & DIMENSIONS - CROSS VENTILATION 1:50 THE PIER CARNARVON - DG CORP - DEVELOPMENT APPLICATION

NG CHEGAL ARGUMENTS AND; ALL DESIGN AND ARTICITC CONTENT OF THIS DOCUMENT AND CREATED STALL HOLD ANY PARTY THAT BREACHES THESE LEGAL AND MORAL RIGHTS TO FINANCIAL AND LEGAL AND MORAL RIGHTS TO ALL THE INTELLECTUAL AND ARTICITC CONTAINED IN THIS WORK AND SHALL HOLD ANY PARTY THAT BREACHES THESE LEGAL AND MORAL RIGHTS TO FINANCIAL AND INTERNATIONAL LAW. POSSESSION OF A COPY OF THIS WORK AND SHALL HOLD ANY PARTY THAT BREACHES THESE LEGAL AND MORAL RIGHTS TO FINANCIAL AND LEGAL AND MORAL RIGHTS TO FINANCIAL AND LEGAL AND MORAL RIGHTS TO ALL THE INTELLECTUAL AND ARTICITC CONTAINED IN THIS WORK AND SHALL HOLD ANY PARTY THAT BREACHES THESE LEGAL AND MORAL RIGHTS TO FINANCIAL AND LEGAL









4 - SITE CONTEXT 1 - 1:200

ARCHITECTS PERRINE



BOUNDARY DIMENSION SHOWN IN WHITE (SURVEYORS DRAWING HAS PRECEDENCE)

SCOPE OF PLANNING APPLICATION & BOUNDARY SHOWN BOUND IN RED





NOTE: ALL LIGHTING AFFIXED TO MAIN BUILT FORM

012 5

HOLD ANY PARTY THAT BREACHES THESE LEGAL AND MORAL RIGHT

FINANCIAL AND LEGAL LIABILITY UNDER AUSTRALIAN AND INTERNATIONAL LAW. POSSESSION OF A COPY OF THIS WORK DOES NOT DISCHARGE FROM THE PARTY POSSING THE WORK THE LIABILITY WHICH ARISES FROM UNAUTHORISED USE OF THE WORK.



10

**30 METRES** 

HARGE OF ALL THESE INTELLECTUAL PROPERTY RIGHTS, SIGNED BY THE CREATOR; SHALL CONSTITUTE A RELEASE OF THOSE RIGHTS AND; THE CREATOR RESERVES ALL HIS LEGAL AND MORAL RIGHTS TO ALL THE INTELLECTUAL AND ARTISTIC PROPERTY CONTAINED IN THIS WORK AND SHAL



10