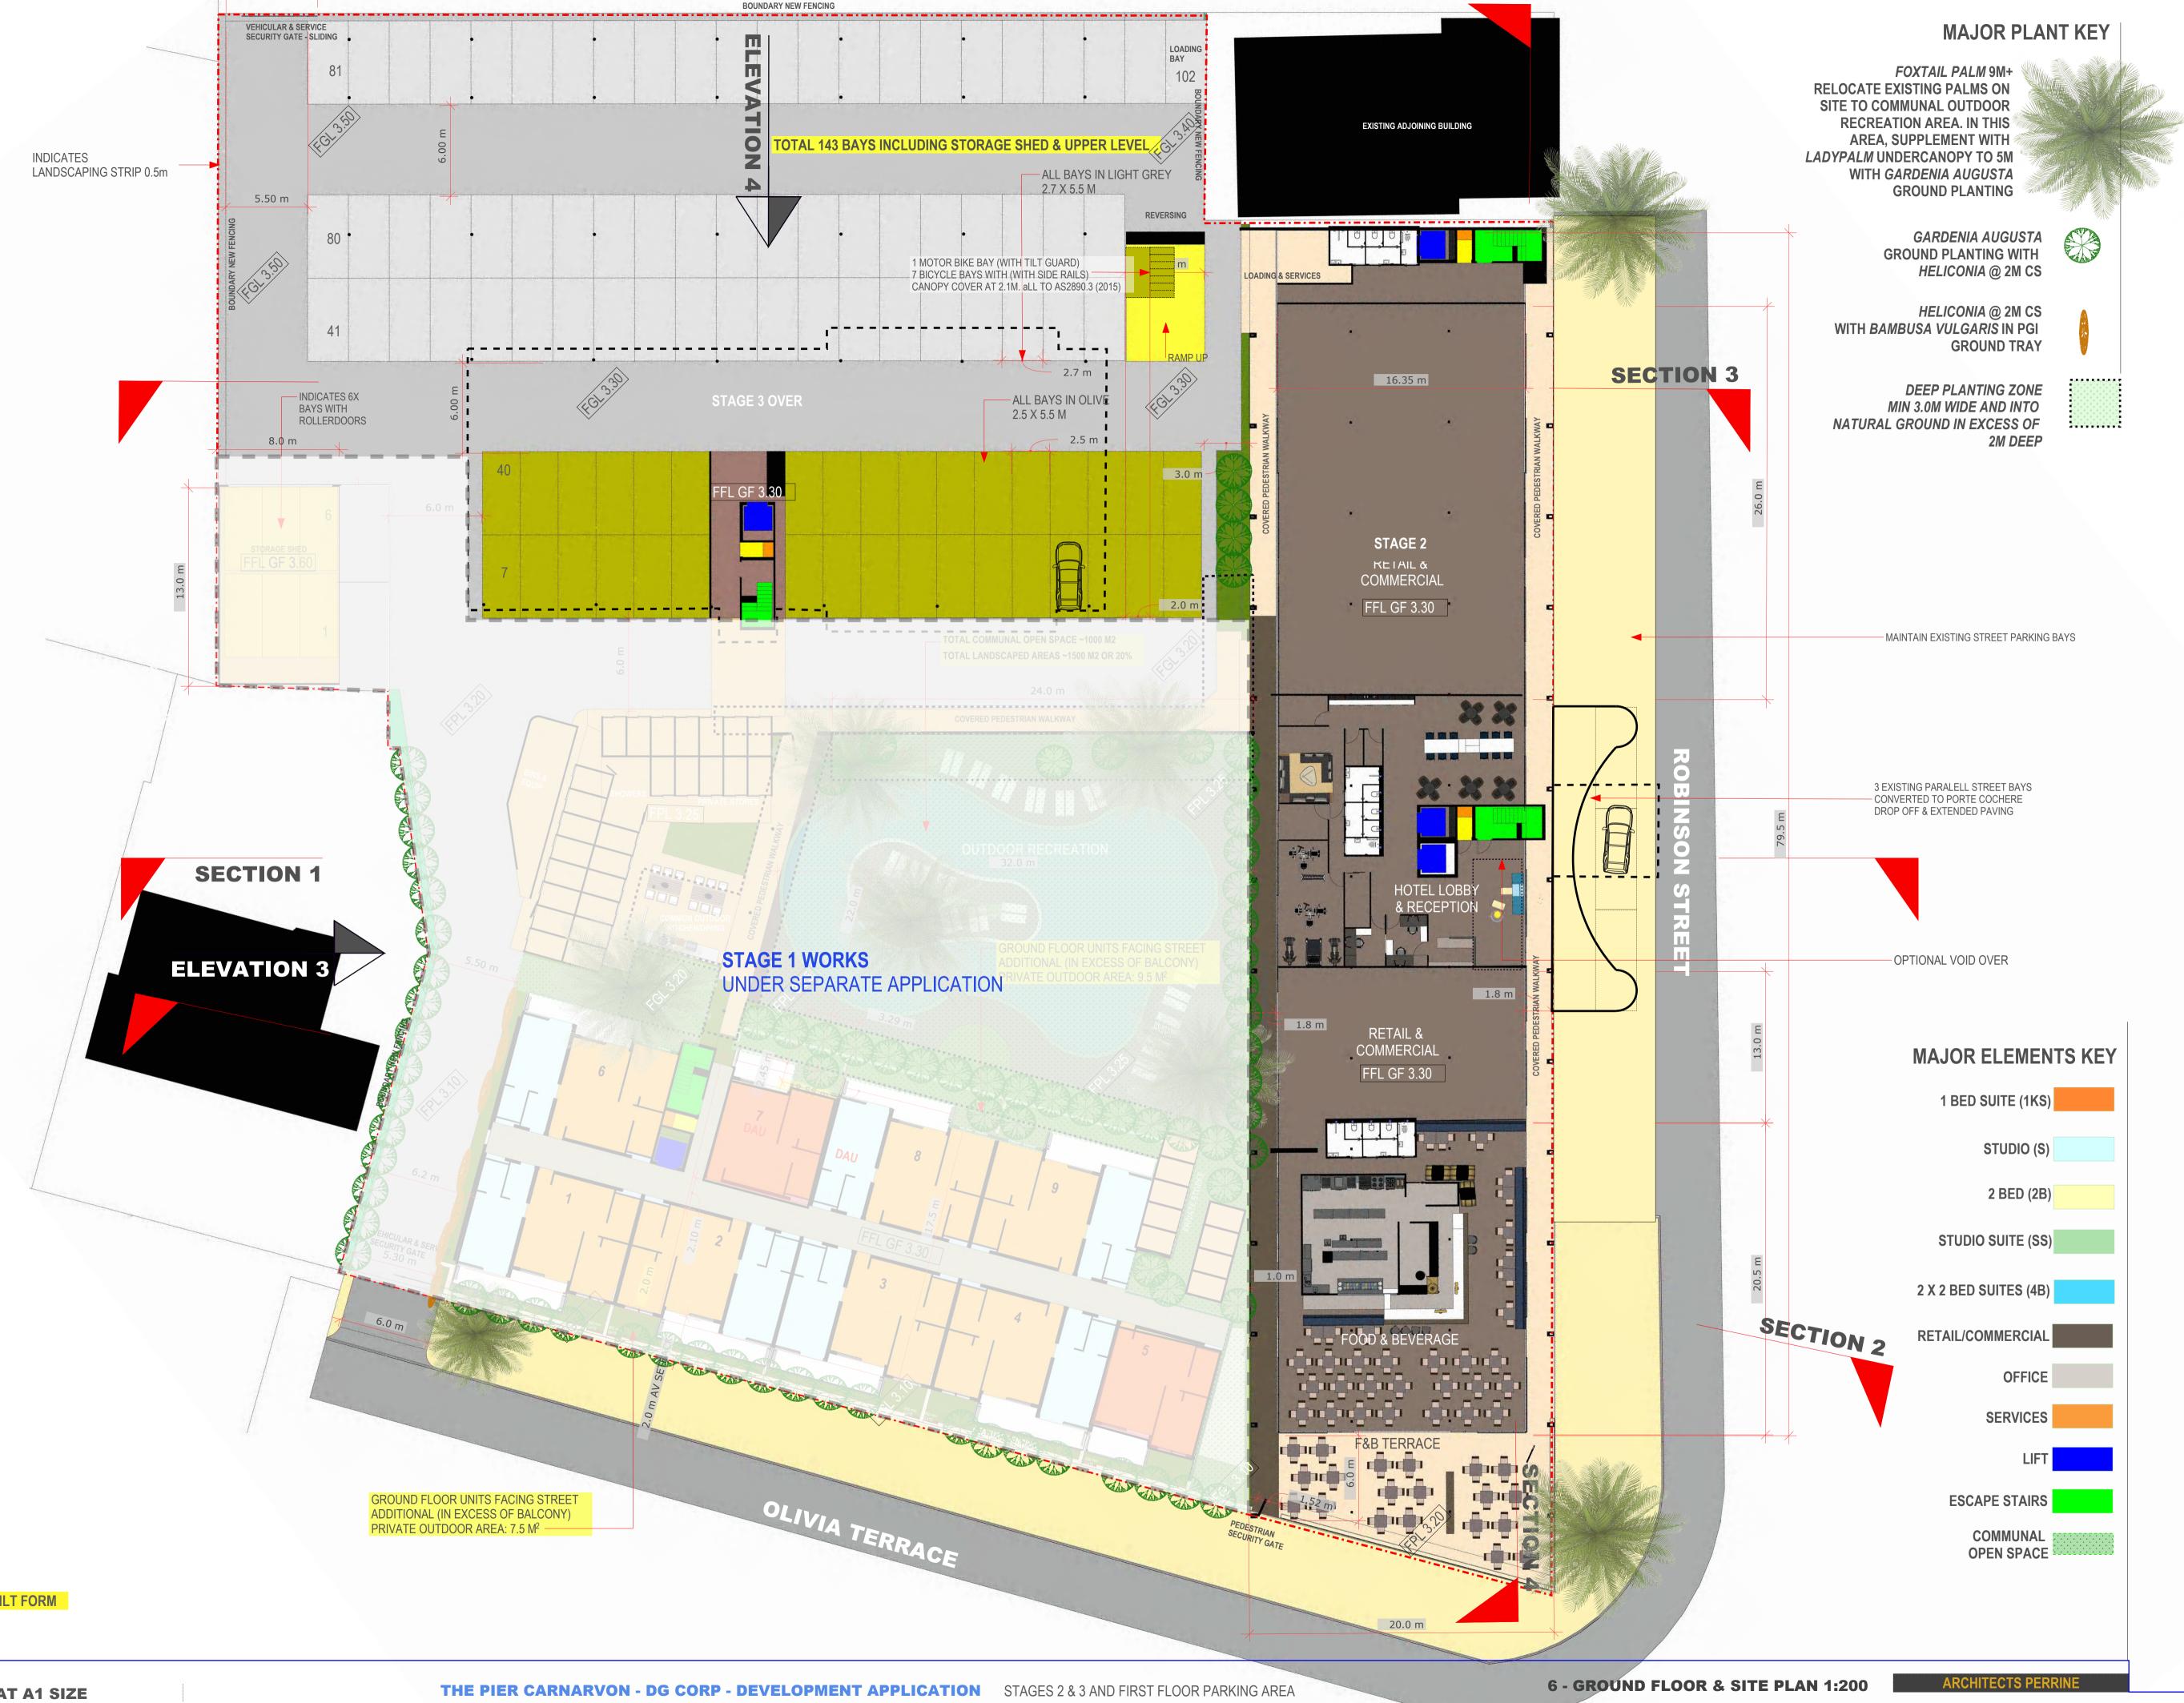

STAGES 2 & 3 AND FIRST FLOOR PARKING AREA TYPICAL FOOT PRINTS & DIMENSIONS - CROSS VENTILATION 1:50 THE PIER CARNARVON - DG CORP - DEVELOPMENT APPLICATION

NG CHEGAL ARGUMENTS AND; ALL DESIGN AND ARTICITC CONTENT OF THIS DOCUMENT AND CREATED STALL HOLD ANY PARTY THAT BREACHES THESE LEGAL AND MORAL RIGHTS TO FINANCIAL AND LEGAL AND MORAL RIGHTS TO ALL THE INTELLECTUAL AND ARTICITC CONTAINED IN THIS WORK AND SHALL HOLD ANY PARTY THAT BREACHES THESE LEGAL AND MORAL RIGHTS TO FINANCIAL AND INTERNATIONAL LAW. POSSESSION OF A COPY OF THIS WORK AND SHALL HOLD ANY PARTY THAT BREACHES THESE LEGAL AND MORAL RIGHTS TO FINANCIAL AND LEGAL AND MORAL RIGHTS TO FINANCIAL AND LEGAL AND MORAL RIGHTS TO ALL THE INTELLECTUAL AND ARTICITC CONTAINED IN THIS WORK AND SHALL HOLD ANY PARTY THAT BREACHES THESE LEGAL AND MORAL RIGHTS TO FINANCIAL AND LEGAL