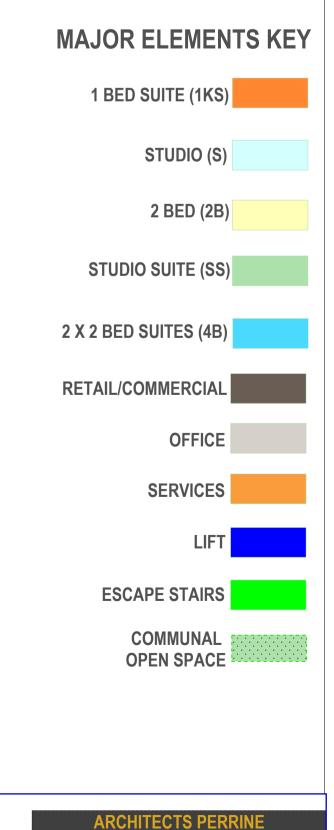

| FFL 6.30        |         |         |
| <b>GFL 3.30</b> | VIA TCE |         |
|                 |         | TYPICAL |

### **ROBINSON STREET ELEVATION**



# **OLIVIA STREET ELEVATION**



# **ELEVATION 3**



**ELEVATION 4** 

0125

20

10



### TYPICAL 1M SOLAR/AC&BREEZEWAY VENT ARRAY ABOVE ROOF )

AS SHOWN



SIGNAGE ZONE BETWEEN EACH VERTICAL FIN (ORANGE)

**THE PIER CARNARVON - DG CORP - DEVELOPMENT APPLICATION** STAGES 2 & 3 AND FIRST FLOOR PARKING AREA

### - REFER TO SECTION 1 FOR DETAILED HEIGHTS

FEATURE PRECAST EXTERNAL WALLS DOUBLE GLAZED WINDOWS

-ROBINSON-STREET-----



**10 - ELEVATIONS 1:200** 

ARCHITECTS PERI



5

**THE PIER CARNARVON - DG CORP - DEVELOPMENT APPLICATION** STAGES 2 & 3 AND FIRST FLOOR PARKING AREA

- TYPICALLY MINOR PROJECTIONS TO HOUSE SERVICES ETC



KCEPT THE WRITTEN, FORMAL DISCHARGE OF ALL THESE INTELLECTUAL AND ARTISTIC PROPERTY RIGHTS, SIGNED BY THE CREATOR; SHALL CONSTITUTE A RELEASE OF THOSE RIGHTS AND; THE CREATOR; SHALL AND AND INTERNATIONAL LAW, POSSESSION OF A COPY OF THIS WORK ADD SNALL HIS LEGAL AND MORAL RIGHTS TO FINANCIAL AND INTERNATIONAL LAW, POSSESSION OF A COPY OF THIS WORK ADD SHALL HIS LEGAL AND MORAL RIGHTS TO FINANCIAL AND INTERNATIONAL LAW, POSSESSION OF A COPY OF THIS WORK DOES NOT DISCHARGE FROM THE PARTY POSSING THE WORK THE LABELITY WHICH ARISES FROM UNAUTHORISED USE OF THE WORK

| ROOF 15.30 |                                       |  |
|------------|---------------------------------------|--|
| TFL 12.30  | TYPICAL DESIGNATED<br>SIGNAGE ZONE    |  |
| SFL 9.30   | BETWEEN EACH VERTICAL<br>FIN (ORANGE) |