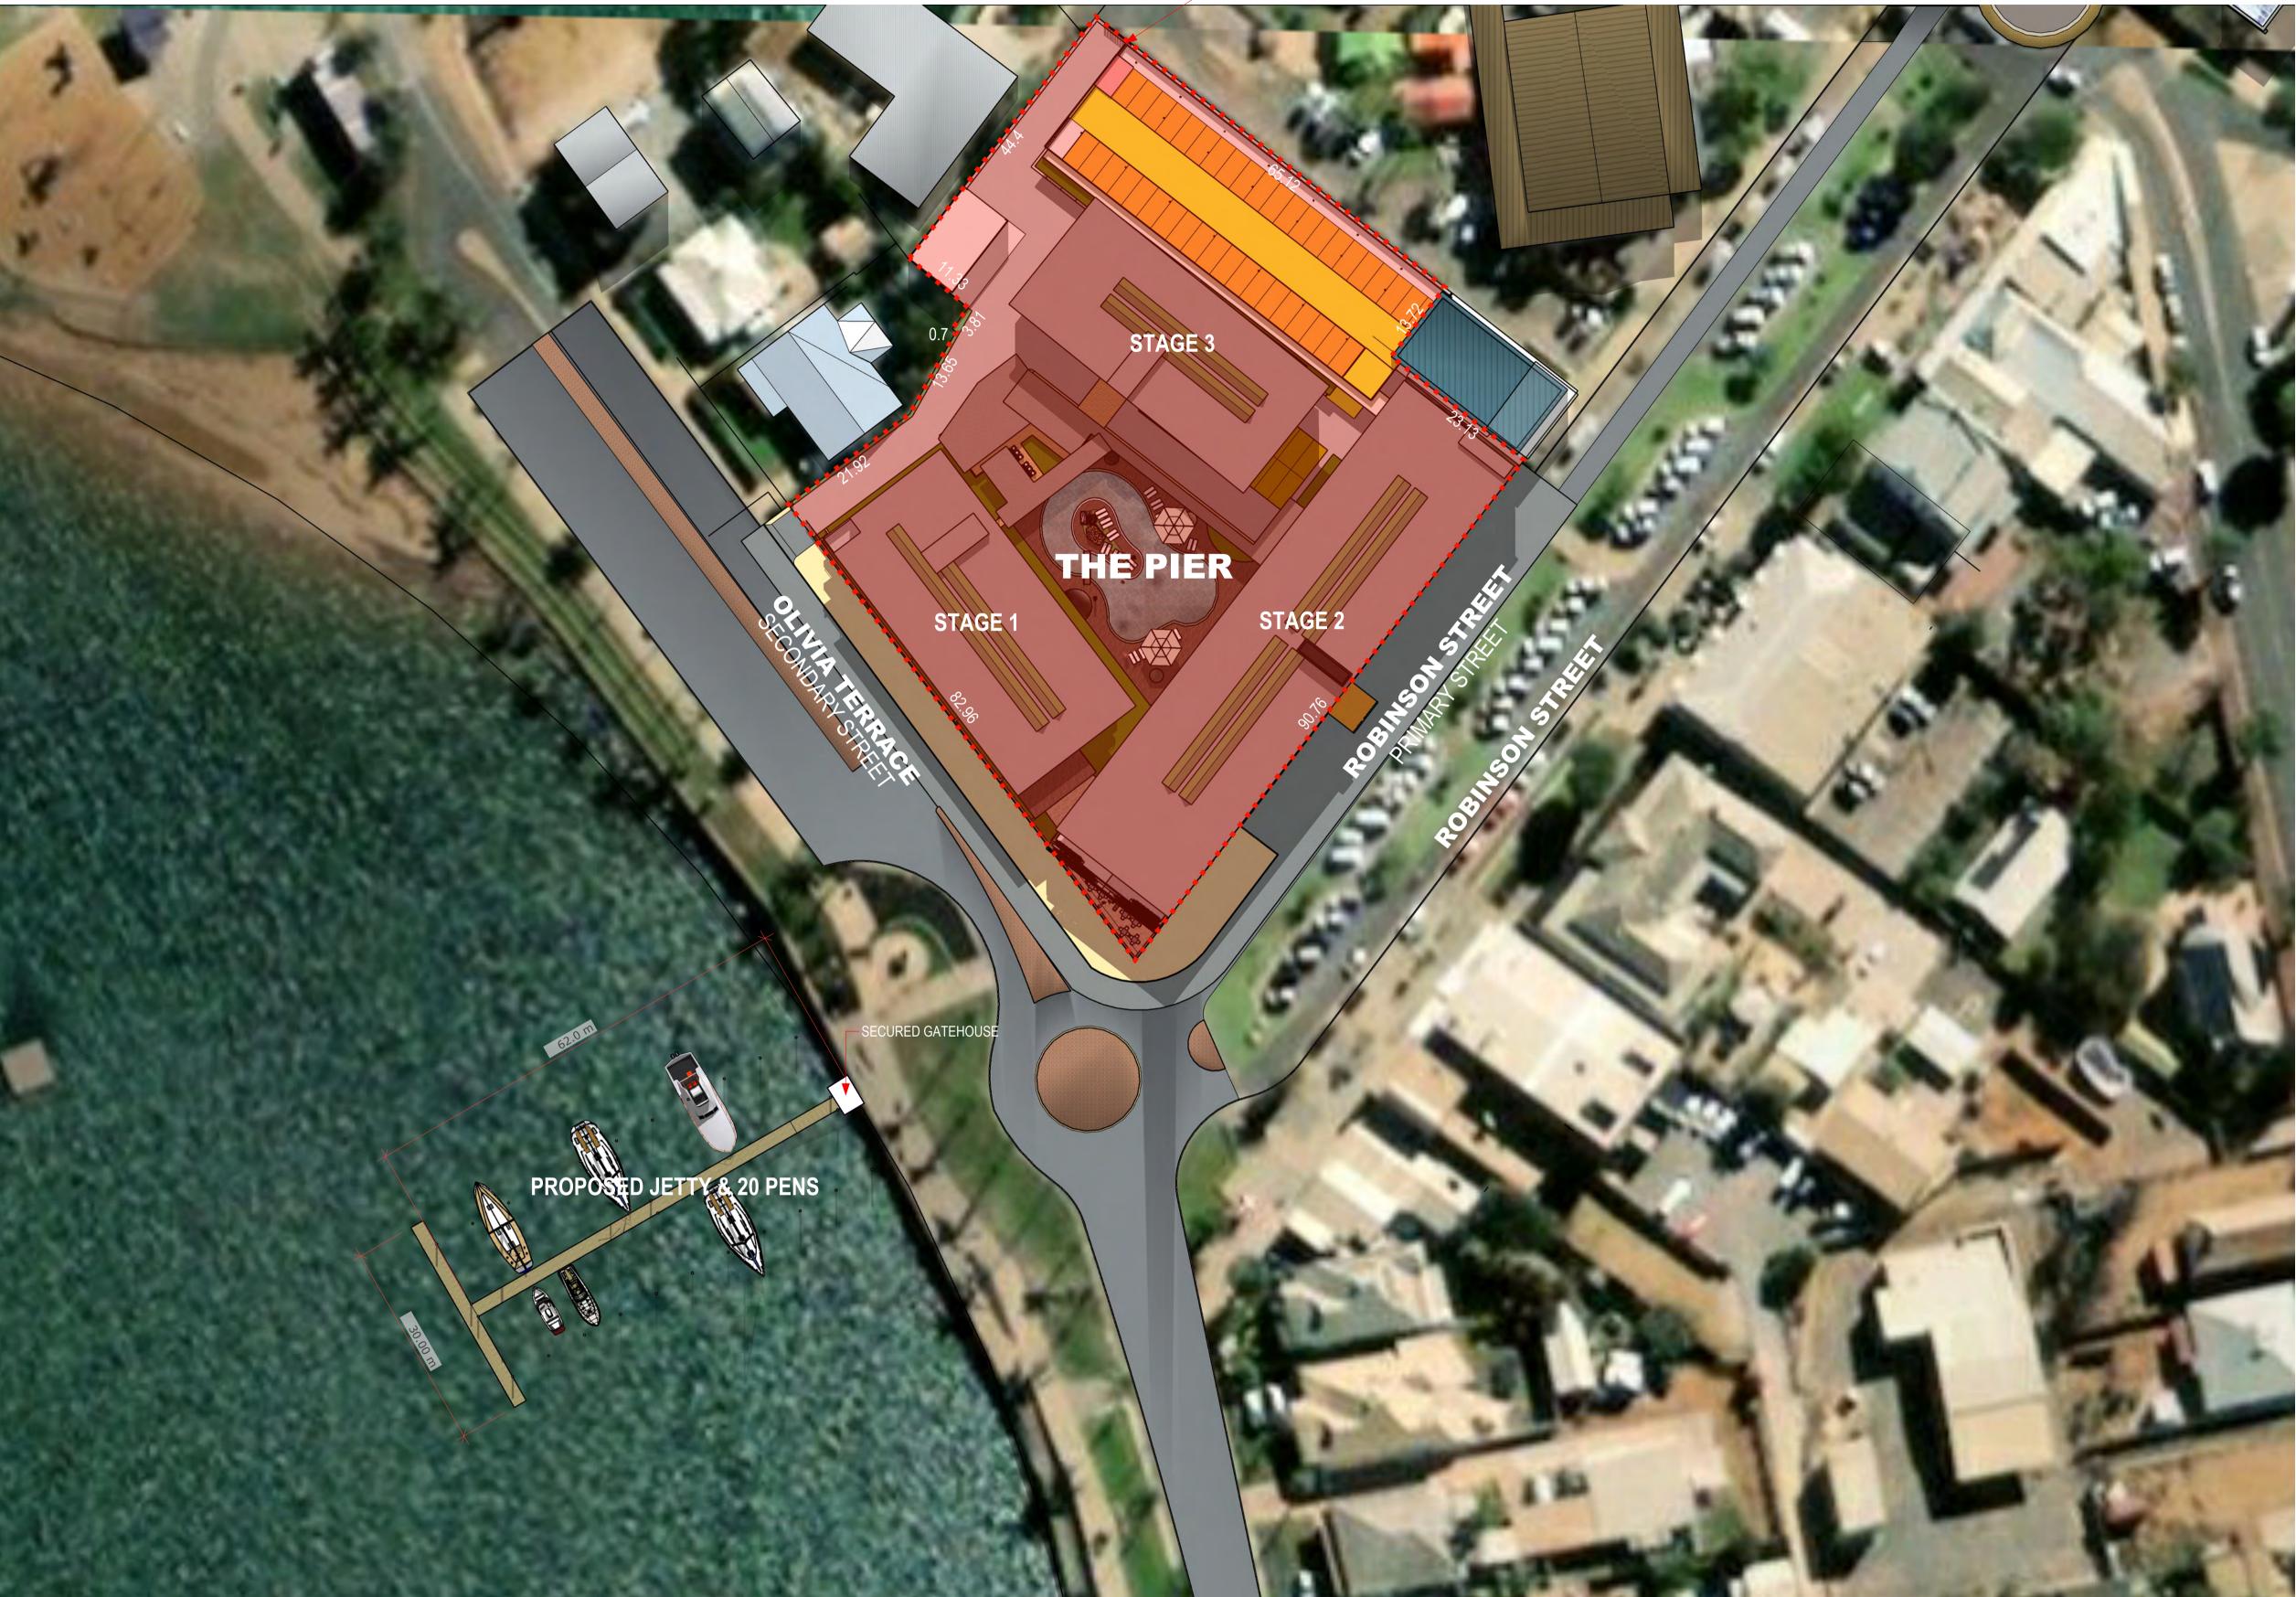

4 - SITE CONTEXT 1 - 1:200

ARCHITECTS PERRINE

BOUNDARY DIMENSION SHOWN IN WHITE (SURVEYORS DRAWING HAS PRECEDENCE)

SCOPE OF PLANNING APPLICATION & BOUNDARY SHOWN BOUND IN RED

NOTE: ALL LIGHTING AFFIXED TO MAIN BUILT FORM