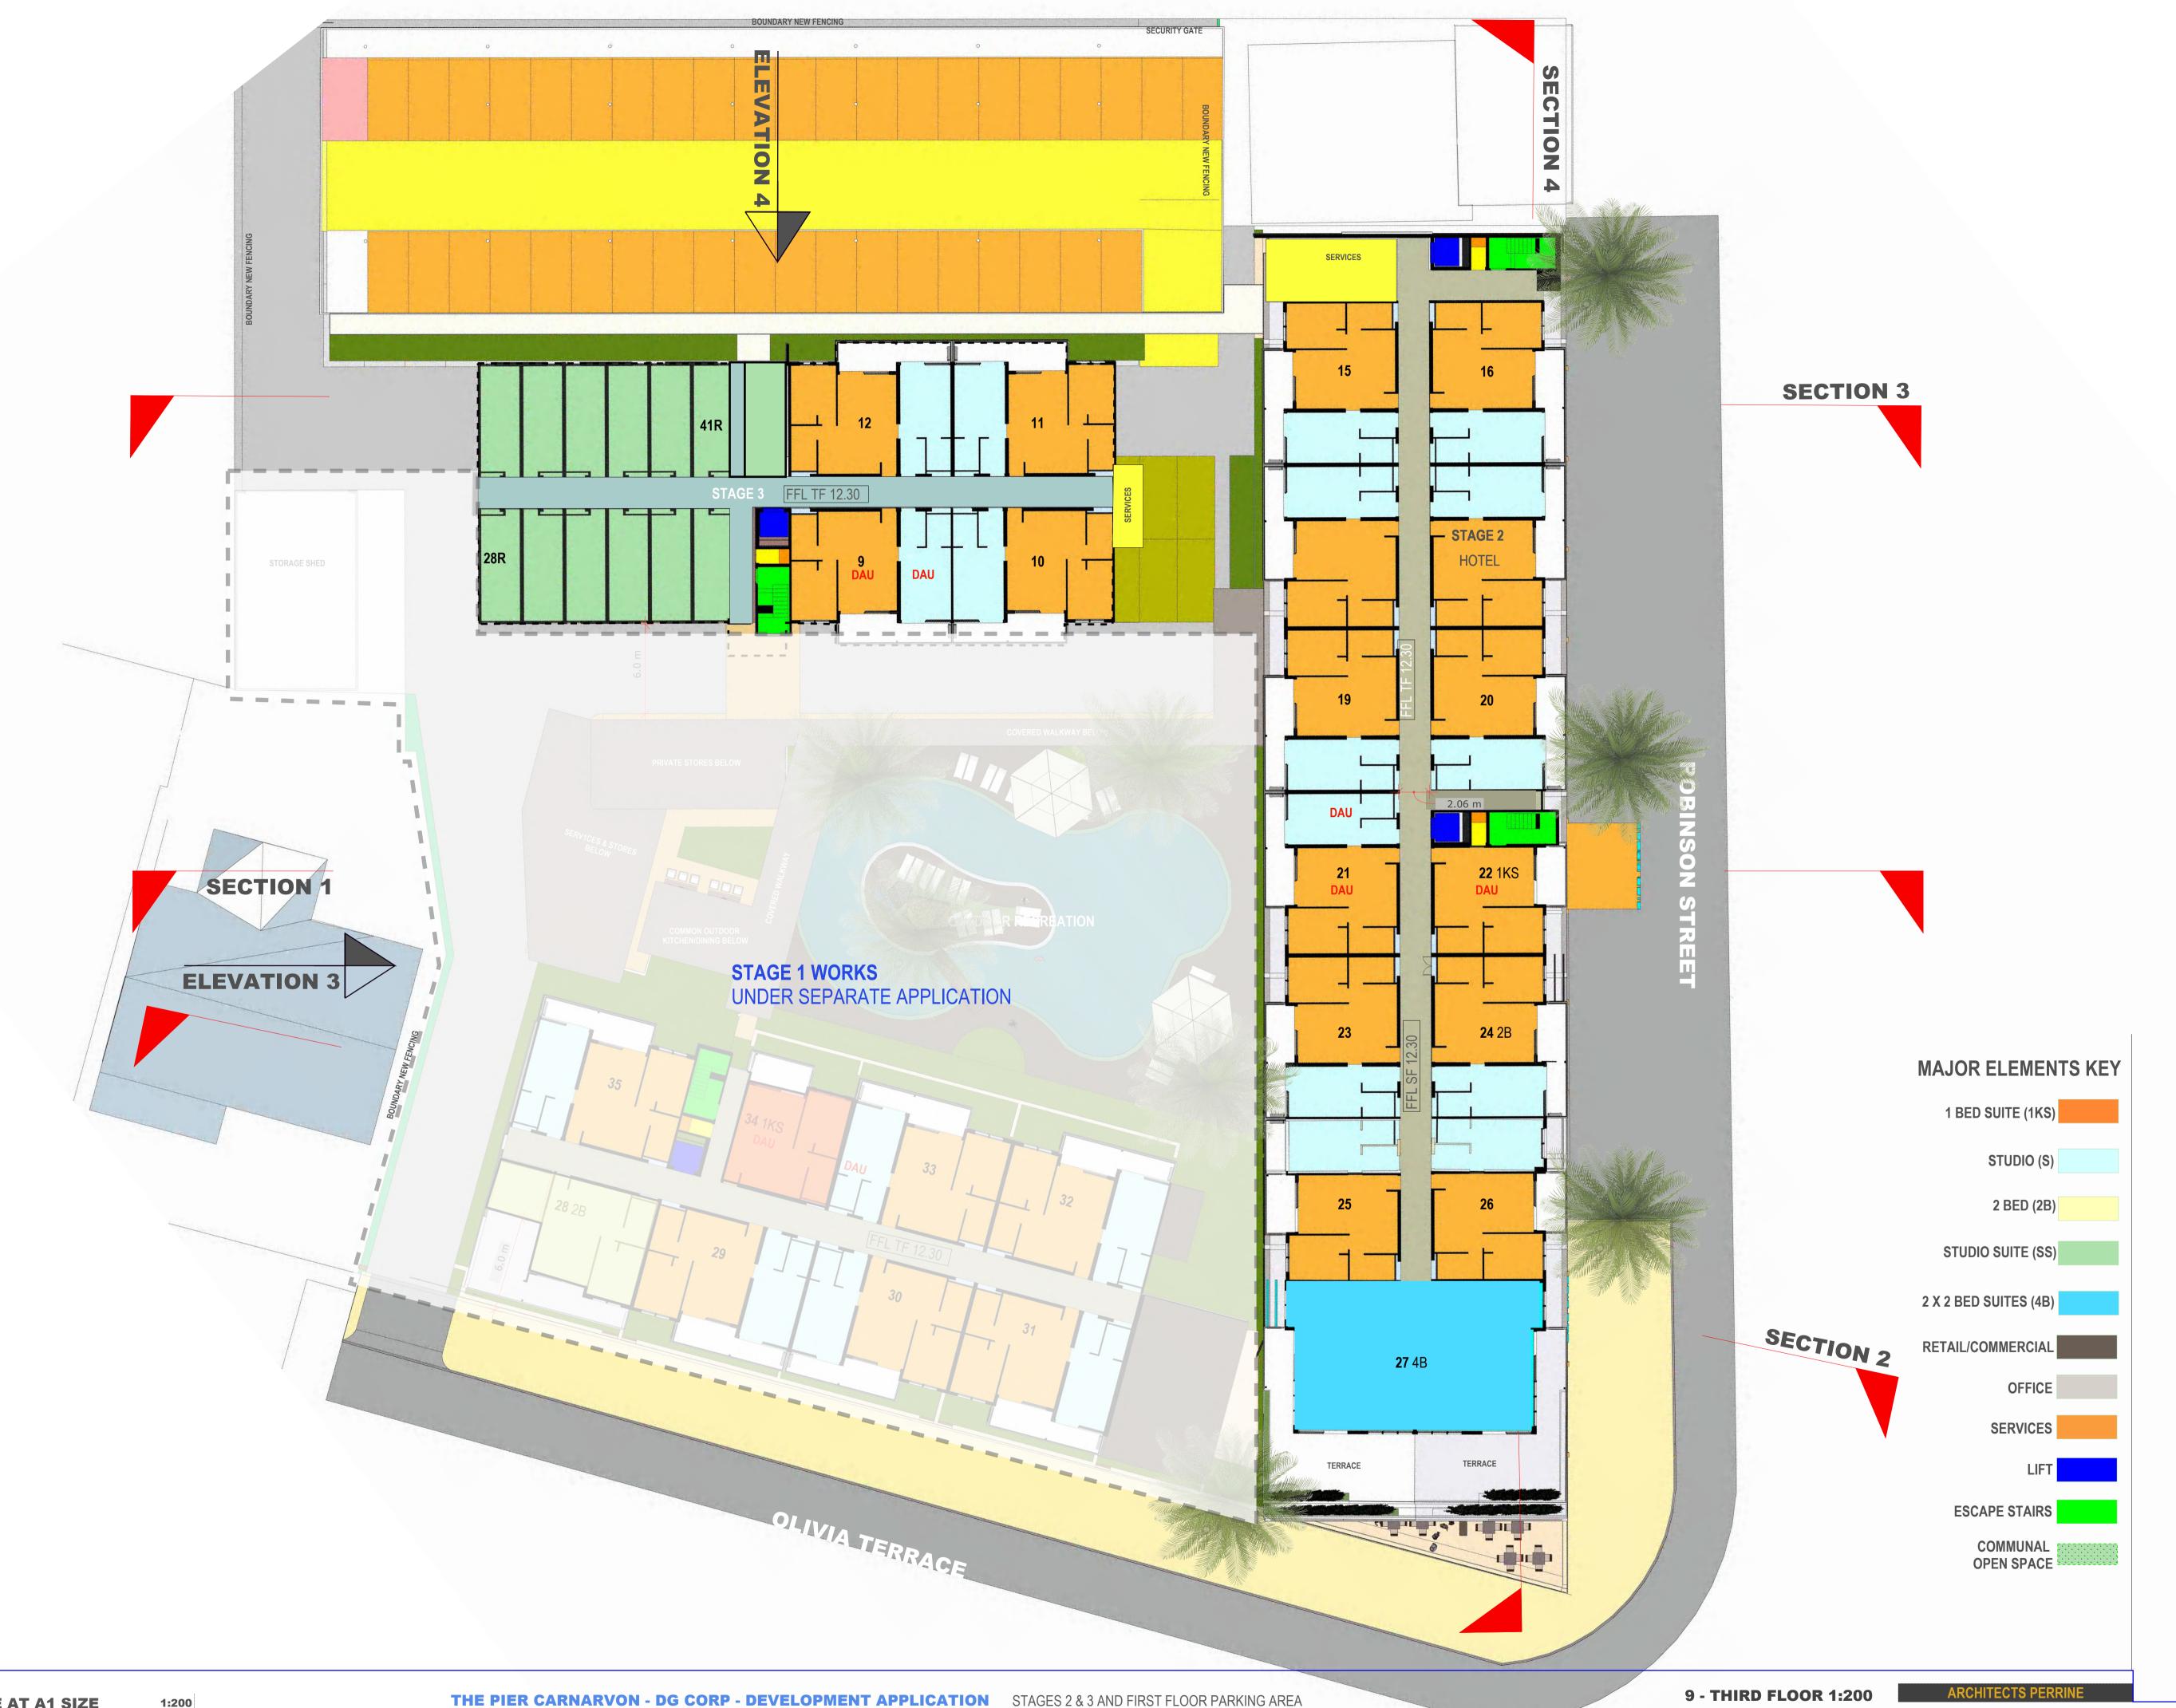

# **APARTMENTS & ROOMS TYPICAL PLANS**

STAGES 2 & 3 AND FIRST FLOOR PARKING AREA TYPICAL FOOT PRINTS & DIMENSIONS - CROSS VENTILATION 1:50 THE PIER CARNARVON - DG CORP - DEVELOPMENT APPLICATION

NG CHEGAL ARGUMENTS AND; ALL DESIGN AND ARTICITC CONTENT OF THIS DOCUMENT AND CREATED STALL HOLD ANY PARTY THAT BREACHES THESE LEGAL AND MORAL RIGHTS TO FINANCIAL AND LEGAL AND MORAL RIGHTS TO ALL THE INTELLECTUAL AND ARTICITC CONTAINED IN THIS WORK AND SHALL HOLD ANY PARTY THAT BREACHES THESE LEGAL AND MORAL RIGHTS TO FINANCIAL AND INTERNATIONAL LAW. POSSESSION OF A COPY OF THIS WORK AND SHALL HOLD ANY PARTY THAT BREACHES THESE LEGAL AND MORAL RIGHTS TO FINANCIAL AND LEGAL AND MORAL RIGHTS TO FINANCIAL AND LEGAL AND MORAL RIGHTS TO ALL THE INTELLECTUAL AND ARTICITC CONTAINED IN THIS WORK AND SHALL HOLD ANY PARTY THAT BREACHES THESE LEGAL AND MORAL RIGHTS TO FINANCIAL AND LEGAL

4 - SITE CONTEXT 1 - 1:200

ARCHITECTS PERRINE

BOUNDARY DIMENSION SHOWN IN WHITE (SURVEYORS DRAWING HAS PRECEDENCE)

SCOPE OF PLANNING APPLICATION & BOUNDARY SHOWN BOUND IN RED

NOTE: ALL LIGHTING AFFIXED TO MAIN BUILT FORM