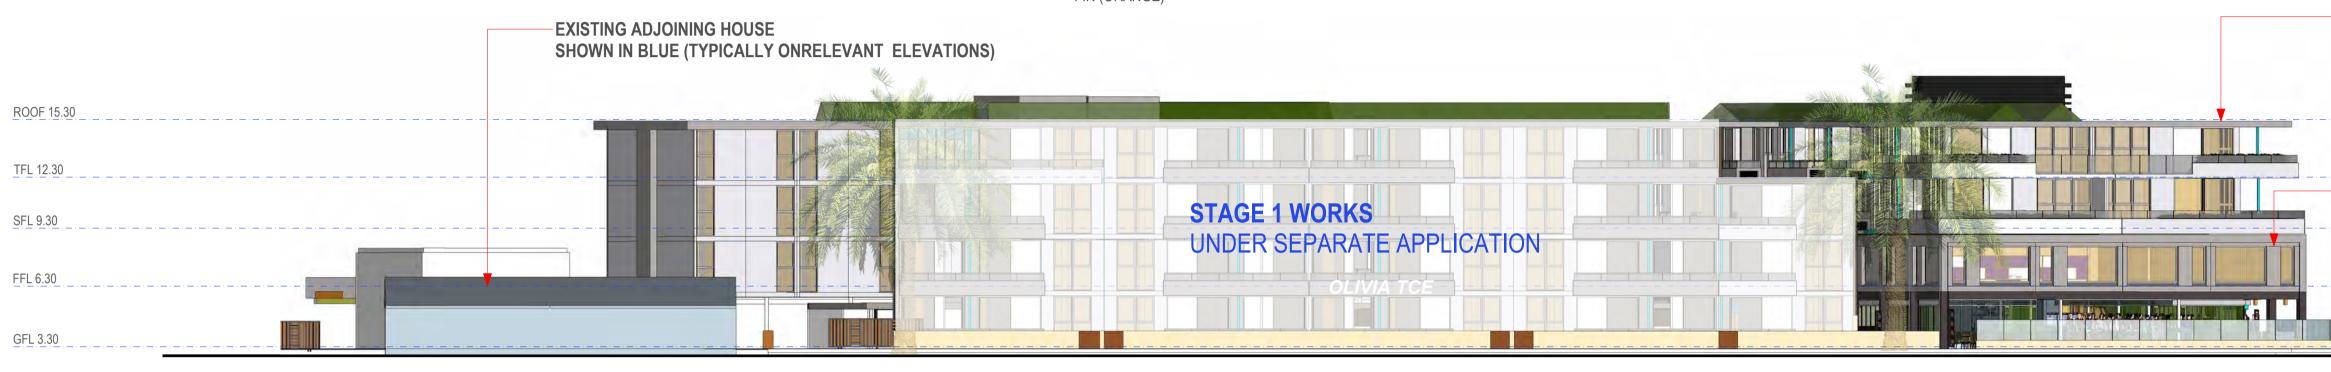

### **ROBINSON STREET ELEVATION**

### - REFER TO SECTION 1 FOR DETAILED HEIGHTS

FEATURE PRECAST EXTERNAL WALLS DOUBLE GLAZED WINDOWS

-ROBINSON-STREET-----

**10 - ELEVATIONS 1:200** 

ARCHITECTS PERI

5

**THE PIER CARNARVON - DG CORP - DEVELOPMENT APPLICATION** STAGES 2 & 3 AND FIRST FLOOR PARKING AREA