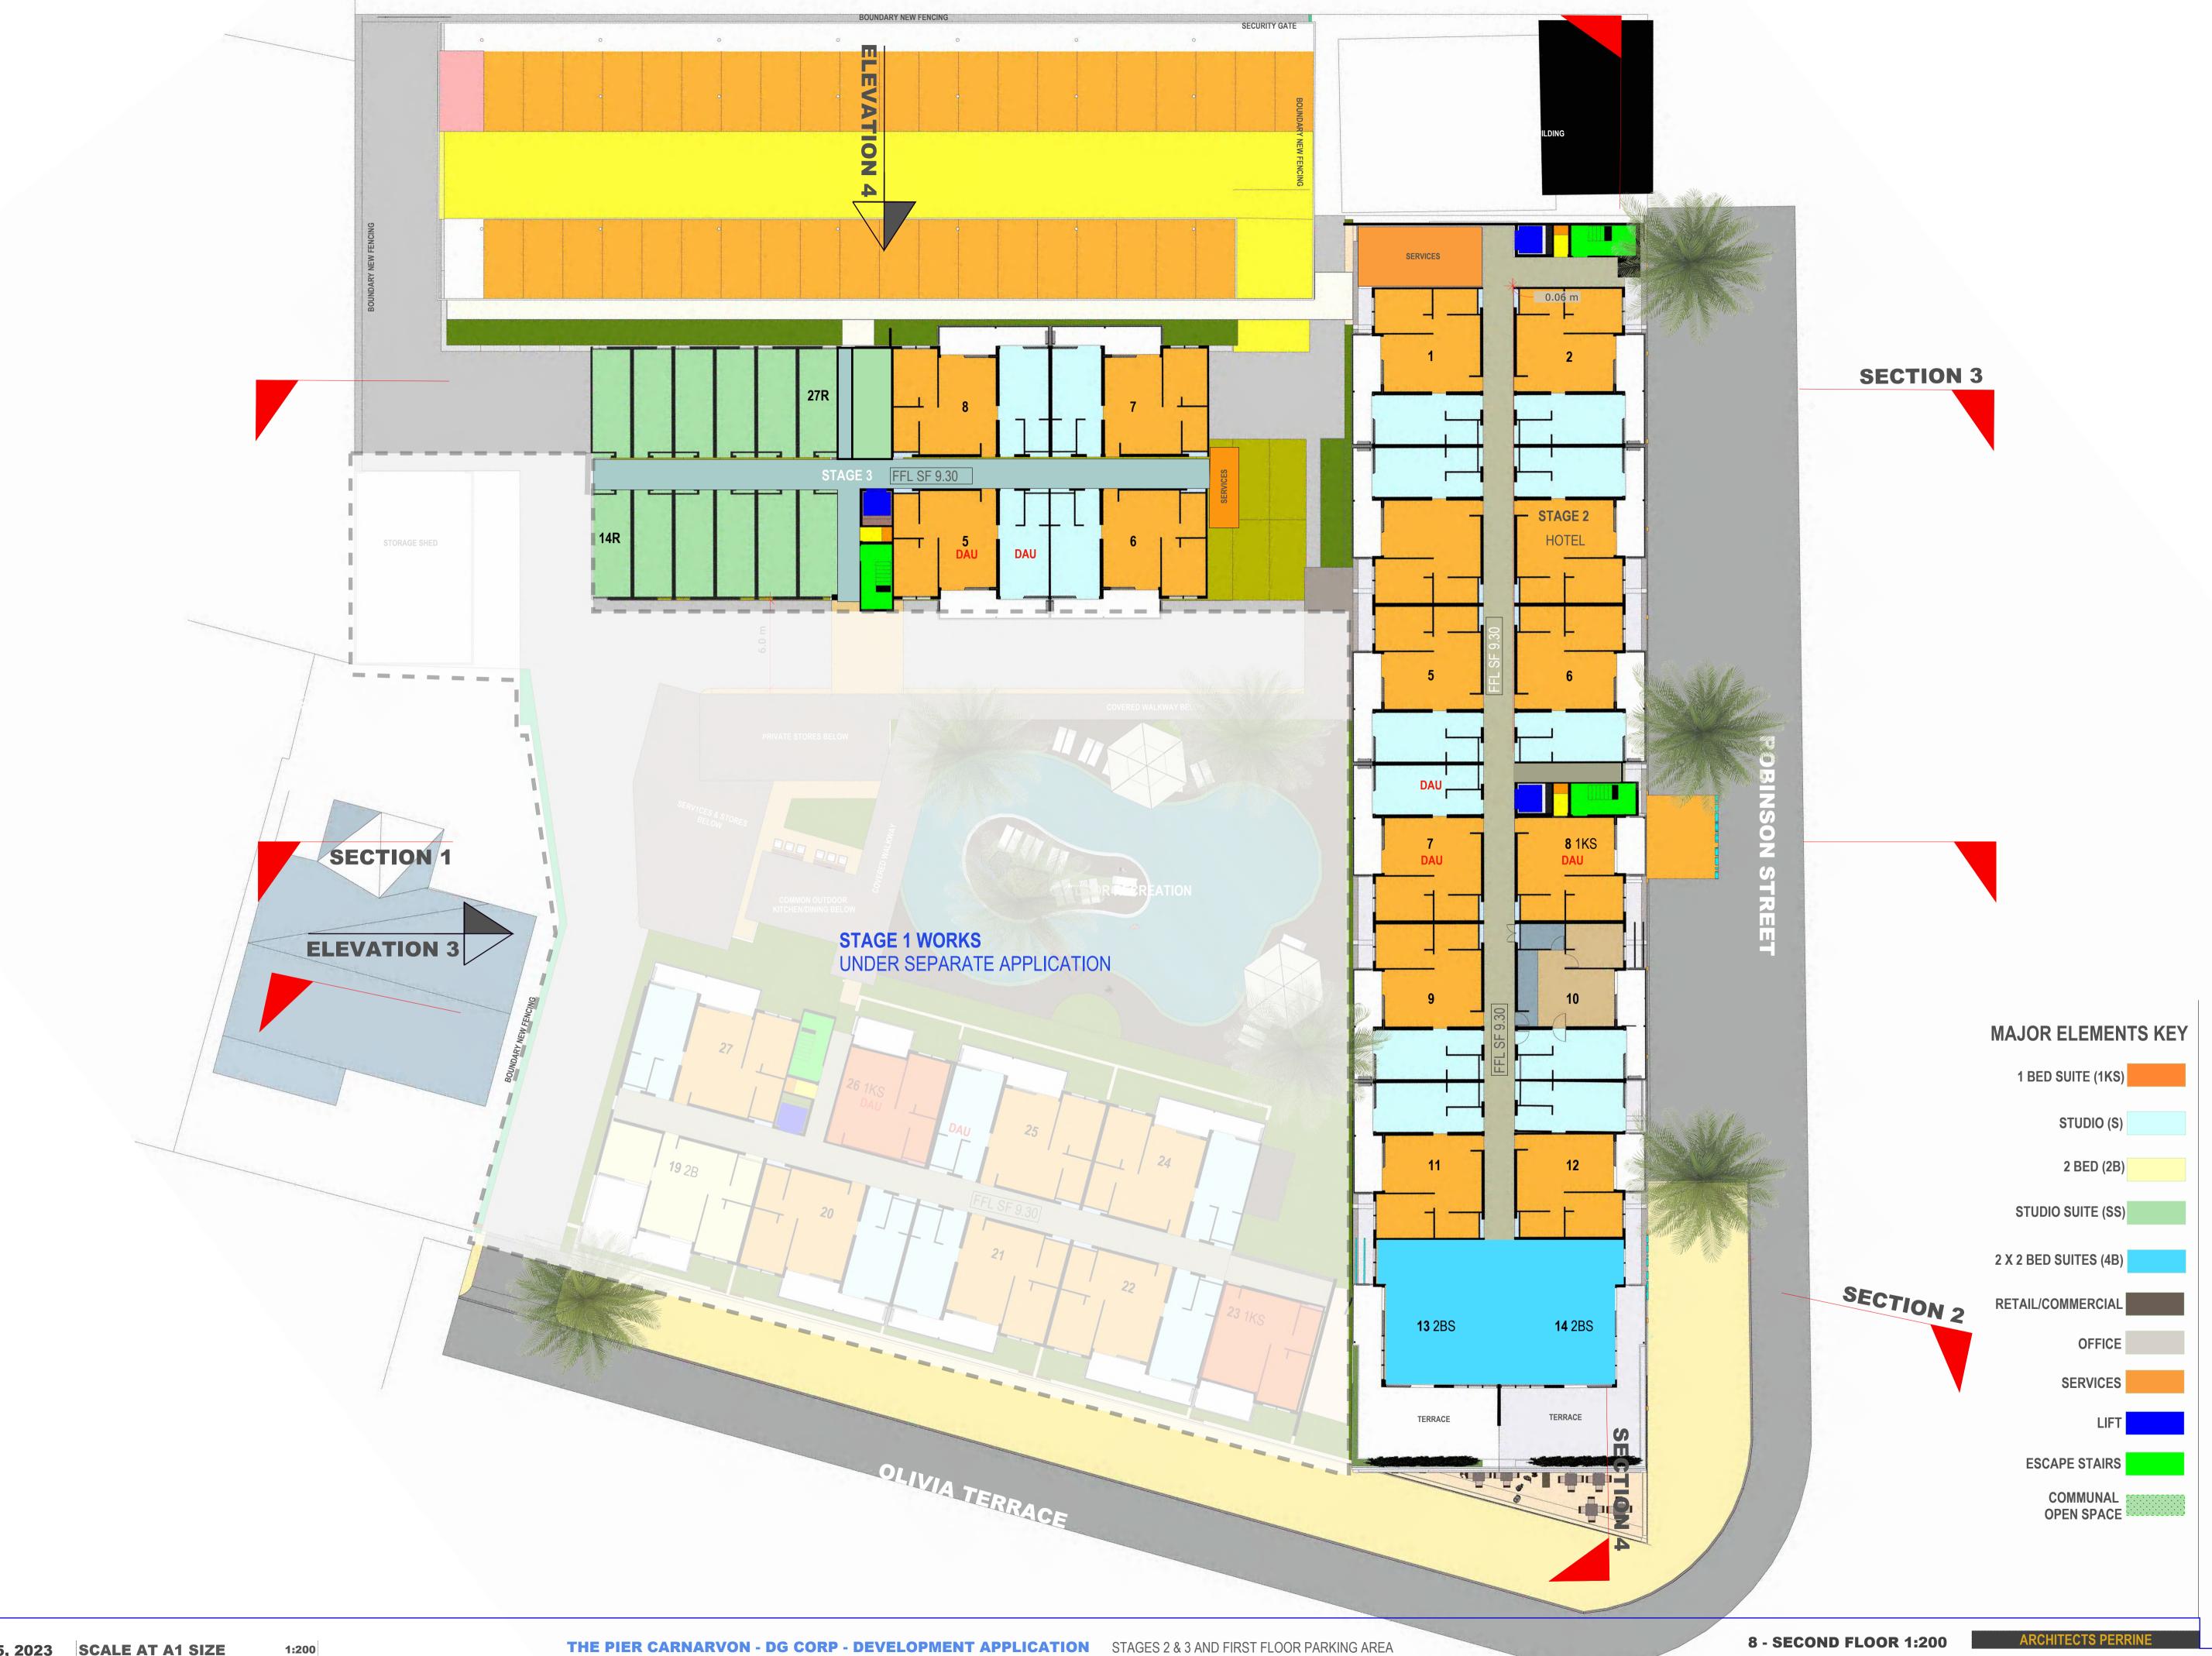

# **APARTMENTS & ROOMS TYPICAL PLANS**

STAGES 2 & 3 AND FIRST FLOOR PARKING AREA TYPICAL FOOT PRINTS & DIMENSIONS - CROSS VENTILATION 1:50 THE PIER CARNARVON - DG CORP - DEVELOPMENT APPLICATION

NG CHEGAL ARGUMENTS AND; ALL DESIGN AND ARTICITC CONTENT OF THIS DOCUMENT AND CREATED STALL HOLD ANY PARTY THAT BREACHES THESE LEGAL AND MORAL RIGHTS TO FINANCIAL AND LEGAL AND MORAL RIGHTS TO ALL THE INTELLECTUAL AND ARTICITC CONTAINED IN THIS WORK AND SHALL HOLD ANY PARTY THAT BREACHES THESE LEGAL AND MORAL RIGHTS TO FINANCIAL AND INTERNATIONAL LAW. POSSESSION OF A COPY OF THIS WORK AND SHALL HOLD ANY PARTY THAT BREACHES THESE LEGAL AND MORAL RIGHTS TO FINANCIAL AND LEGAL AND MORAL RIGHTS TO FINANCIAL AND LEGAL AND MORAL RIGHTS TO ALL THE INTELLECTUAL AND ARTICITC CONTAINED IN THIS WORK AND SHALL HOLD ANY PARTY THAT BREACHES THESE LEGAL AND MORAL RIGHTS TO FINANCIAL AND LEGAL

4 - SITE CONTEXT 1 - 1:200

ARCHITECTS PERRINE

BOUNDARY DIMENSION SHOWN IN WHITE (SURVEYORS DRAWING HAS PRECEDENCE)

SCOPE OF PLANNING APPLICATION & BOUNDARY SHOWN BOUND IN RED

NOTE: ALL LIGHTING AFFIXED TO MAIN BUILT FORM