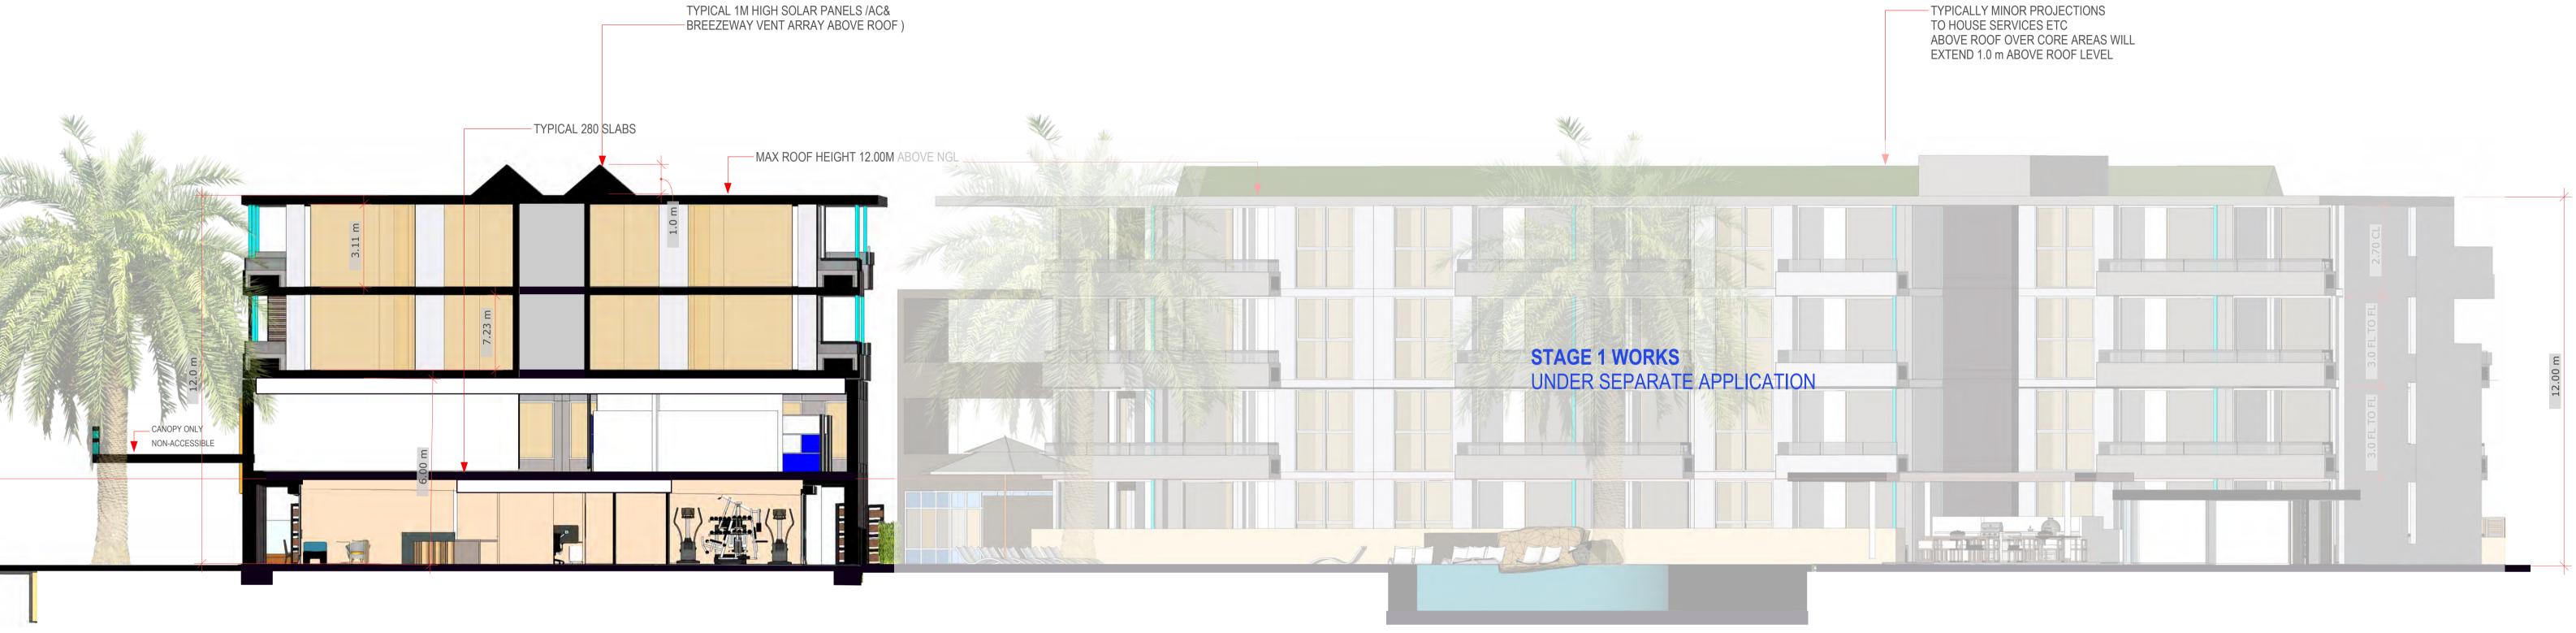

### TYPICAL 1M SOLAR/AC&BREEZEWAY VENT ARRAY ABOVE ROOF )

AS SHOWN

SIGNAGE ZONE BETWEEN EACH VERTICAL FIN (ORANGE)

**THE PIER CARNARVON - DG CORP - DEVELOPMENT APPLICATION** STAGES 2 & 3 AND FIRST FLOOR PARKING AREA

- TYPICALLY MINOR PROJECTIONS TO HOUSE SERVICES ETC

KCEPT THE WRITTEN, FORMAL DISCHARGE OF ALL THESE INTELLECTUAL AND ARTISTIC PROPERTY RIGHTS, SIGNED BY THE CREATOR; SHALL CONSTITUTE A RELEASE OF THOSE RIGHTS AND; THE CREATOR; SHALL AND AND INTERNATIONAL LAW, POSSESSION OF A COPY OF THIS WORK ADD SNALL HIS LEGAL AND MORAL RIGHTS TO FINANCIAL AND INTERNATIONAL LAW, POSSESSION OF A COPY OF THIS WORK ADD SHALL HIS LEGAL AND MORAL RIGHTS TO FINANCIAL AND INTERNATIONAL LAW, POSSESSION OF A COPY OF THIS WORK DOES NOT DISCHARGE FROM THE PARTY POSSING THE WORK THE LABELITY WHICH ARISES FROM UNAUTHORISED USE OF THE WORK

# **SECTION 3**

**SECTION 4** 

10

|  | TYPICAL 1M HIGH SOLAR PANELS /AC&<br>BREEZEWAY VENT ARRAY ABOVE ROOF ) |  |  |
|--|------------------------------------------------------------------------|--|--|
|  | STAGE 1 WORKS   UNDER SEPARATE APPLICATION                             |  |  |
|  | STAGE 1 WORKS<br>UNDER SEPARATE APPLICATION                            |  |  |
|  | TYPICAL 1M HIGH SOLAR PANELS /AC&<br>BREEZEWAY VENT ARRAY ABOVE ROOF ) |  |  |

\_\_\_\_\_

\_\_\_\_\_

\_\_\_\_\_

. \_ . \_ . \_ . \_ .

INDICATES SOLAR PANELS GENERALLY TO NORTH & WEST FACES & CROSSVENTILATION BREEZEWAY VENTS TO OTHER FACE