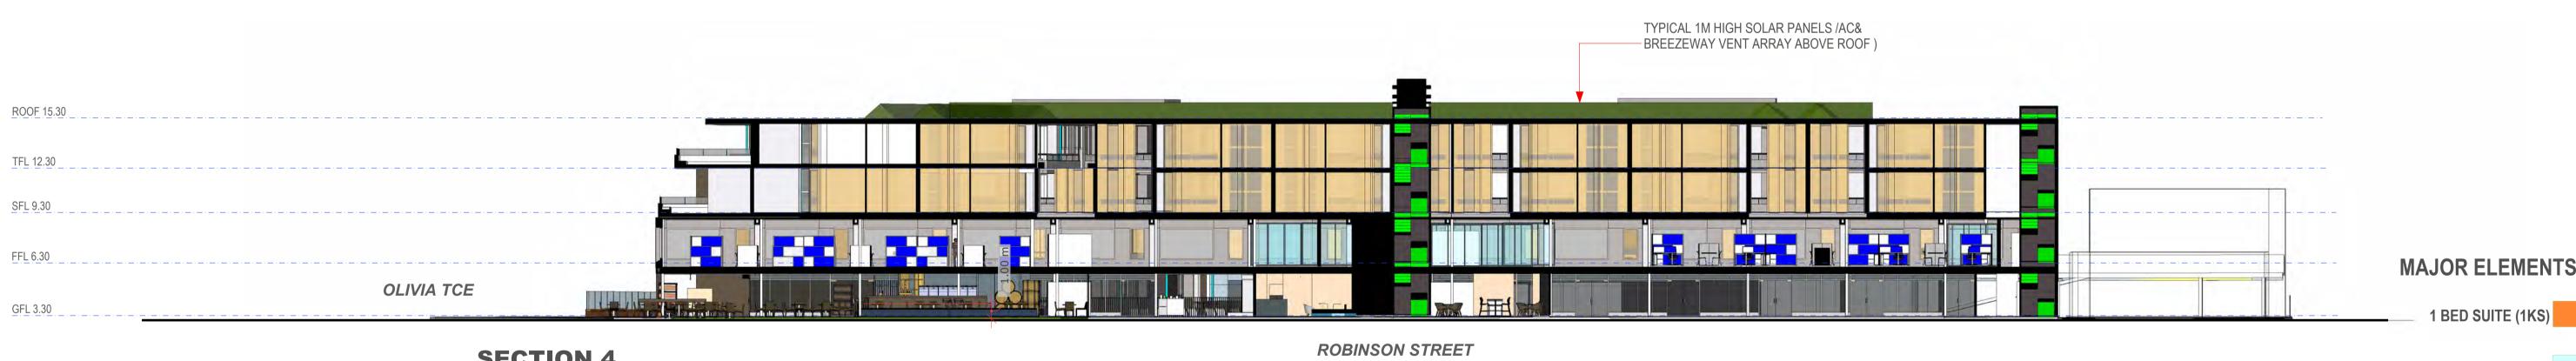

### TYPICAL 1M SOLAR/AC&BREEZEWAY VENT ARRAY ABOVE ROOF )

AS SHOWN

SIGNAGE ZONE BETWEEN EACH VERTICAL FIN (ORANGE)

**THE PIER CARNARVON - DG CORP - DEVELOPMENT APPLICATION** STAGES 2 & 3 AND FIRST FLOOR PARKING AREA

# **SECTION 3**

**SECTION 4** 

10

|  | TYPICAL 1M HIGH SOLAR PANELS /AC&<br>BREEZEWAY VENT ARRAY ABOVE ROOF ) |  |  |
|--|------------------------------------------------------------------------|--|--|
|  | STAGE 1 WORKS   UNDER SEPARATE APPLICATION                             |  |  |
|  | STAGE 1 WORKS<br>UNDER SEPARATE APPLICATION                            |  |  |
|  | TYPICAL 1M HIGH SOLAR PANELS /AC&<br>BREEZEWAY VENT ARRAY ABOVE ROOF ) |  |  |

\_\_\_\_\_

\_\_\_\_\_

\_\_\_\_\_

. \_ . \_ . \_ . \_ .

INDICATES SOLAR PANELS GENERALLY TO NORTH & WEST FACES & CROSSVENTILATION BREEZEWAY VENTS TO OTHER FACE