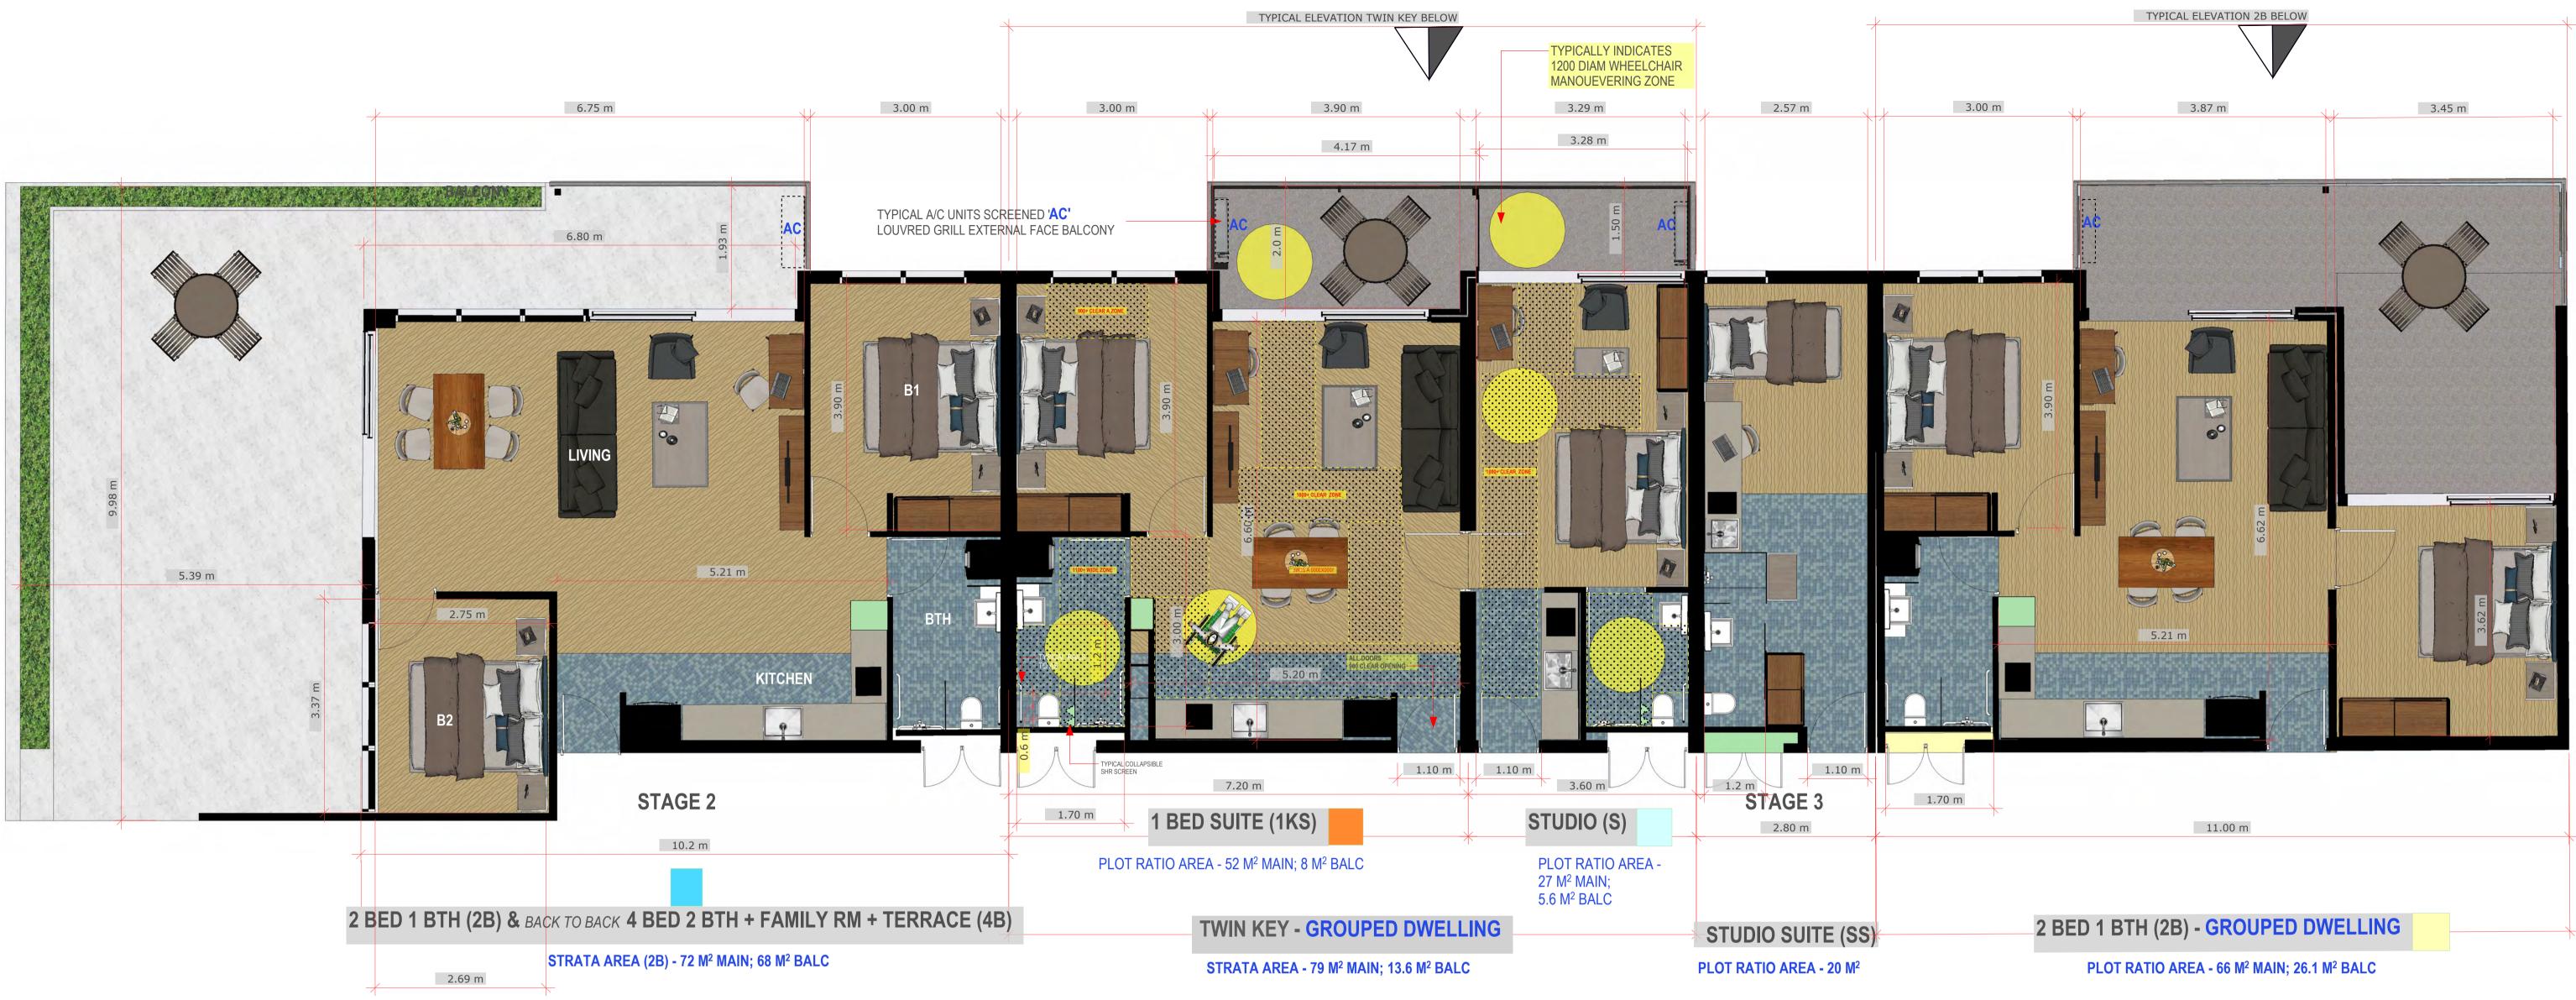

# **APARTMENTS & ROOMS TYPICAL PLANS**

# **TYPICAL ELEVATION TWIN KEY GROUPED DWELLING**

ACCESSIBLE UNITS DESIGNATED ON FLOOR PLANS (DAU) ALL DOORS 900mm CLEAR OPENING ALL BATHROOMS ACCESIBLE WITH **GRAB RAILS COMPLIANT FIXTURES & BENCH HTS** COLLAPSIBLE SHR SCREEN ALL DAU UNITS WITH COMPLIANT CONTINUOUS ACCESSIBLE PATH OF TRAVEL