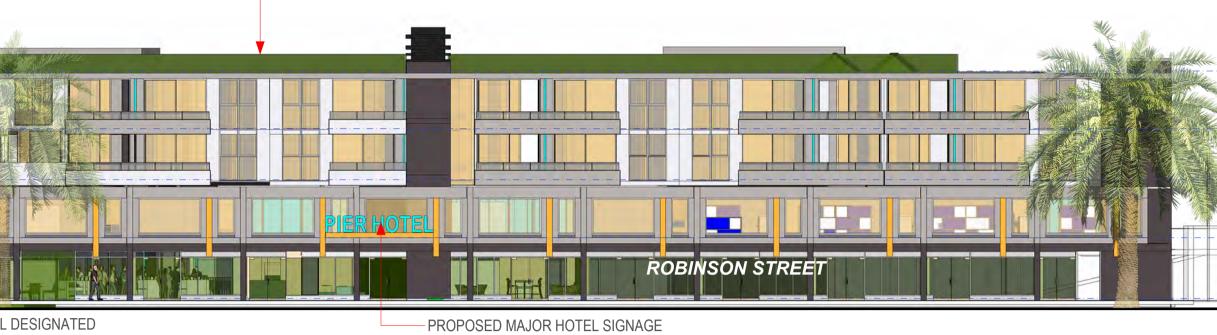

### **ROBINSON STREET ELEVATION**

### - REFER TO SECTION 1 FOR DETAILED HEIGHTS

FEATURE PRECAST EXTERNAL WALLS DOUBLE GLAZED WINDOWS

-ROBINSON-STREET-----

**10 - ELEVATIONS 1:200** 

ARCHITECTS PERI

5

**THE PIER CARNARVON - DG CORP - DEVELOPMENT APPLICATION** STAGES 2 & 3 AND FIRST FLOOR PARKING AREA