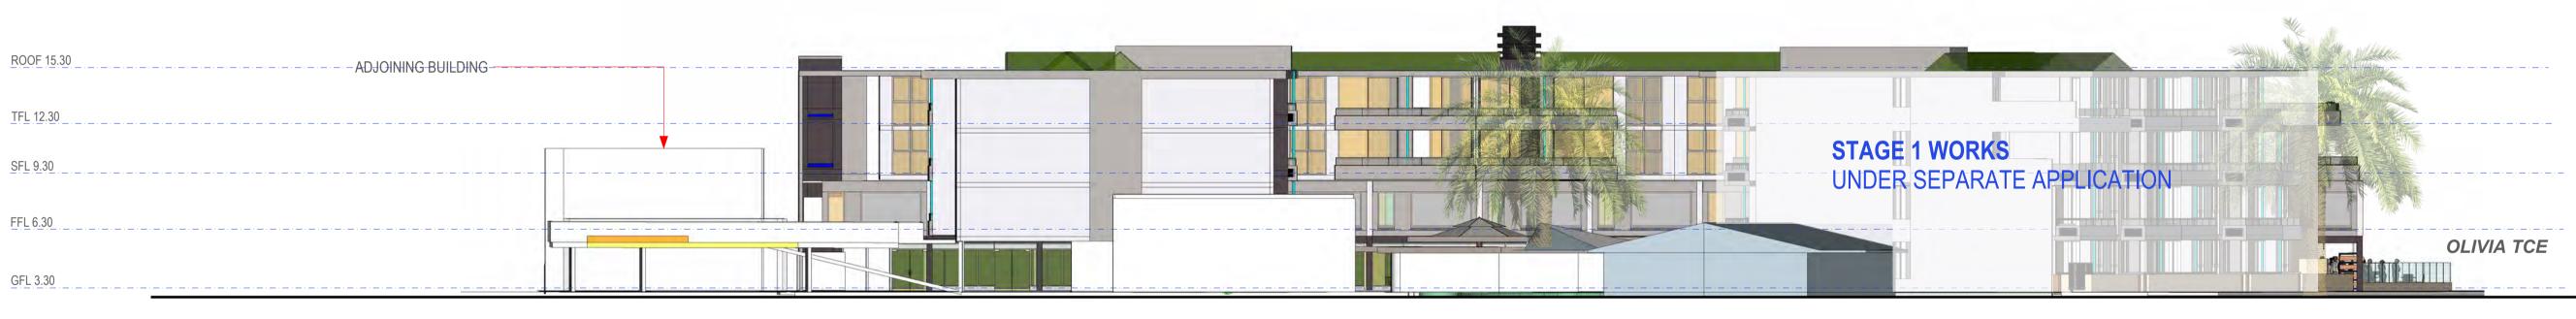

# **OLIVIA STREET ELEVATION**

### - REFER TO SECTION 1 FOR DETAILED HEIGHTS

FEATURE PRECAST EXTERNAL WALLS DOUBLE GLAZED WINDOWS

-ROBINSON-STREET-----

**10 - ELEVATIONS 1:200** 

ARCHITECTS PERI

5

**THE PIER CARNARVON - DG CORP - DEVELOPMENT APPLICATION** STAGES 2 & 3 AND FIRST FLOOR PARKING AREA