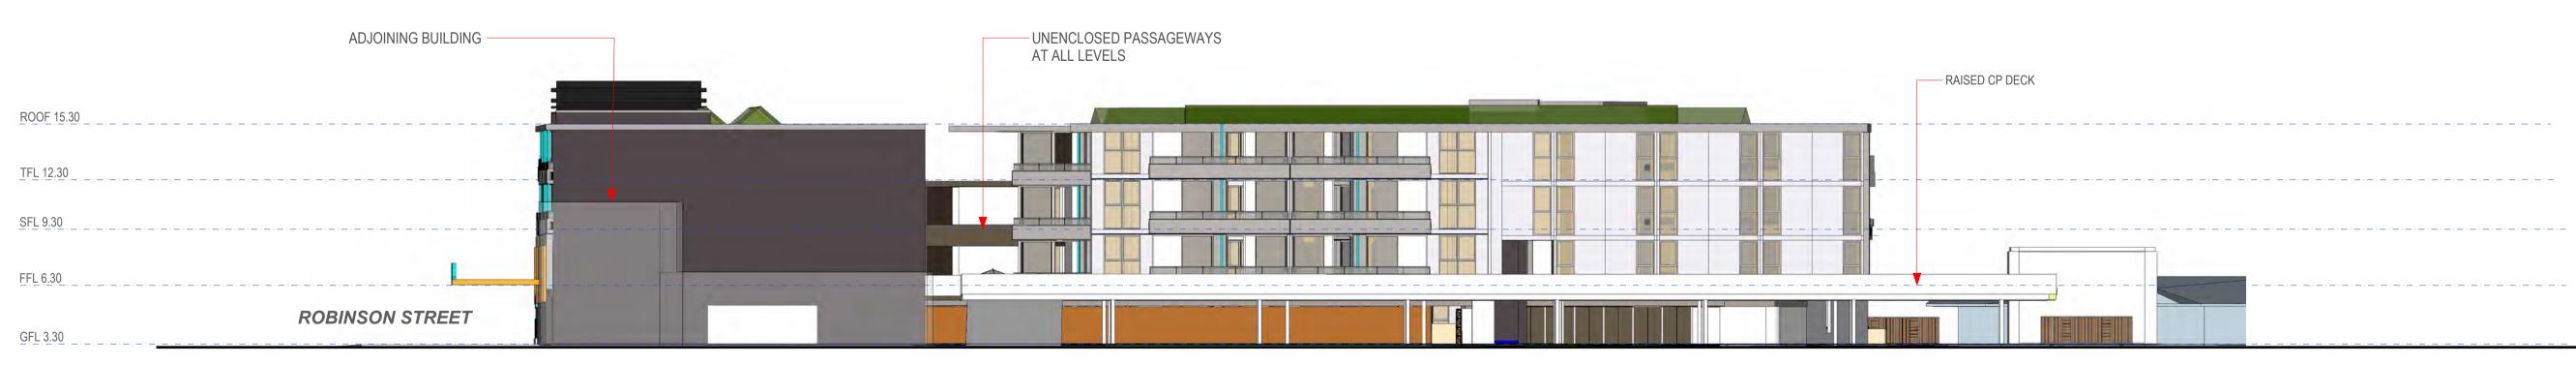

### **ROBINSON STREET ELEVATION**

### ABREVIATIONS

- GF GROUND FLOOR
- FF FIRST FLOOR
- SF SECOND FLOOR
- TF THIRD FLOOR
- RL RELATIVE LEVEL BASED ON SURVEYOR'S DRAWINGS ALL LEVELS SHOWN ARE RLs
- FFL FINISHED FLOOR LEVEL
- FGL FINISHED GROUND LEVEL
- FPL FINISHED PAVING LEVEL

### TYPICAL 1M SOLAR/AC&BREEZEWAY VENT ARRAY ABOVE ROOF )

AS SHOWN

SIGNAGE ZONE BETWEEN EACH VERTICAL FIN (ORANGE)

**THE PIER CARNARVON - DG CORP - DEVELOPMENT APPLICATION** STAGES 2 & 3 AND FIRST FLOOR PARKING AREA