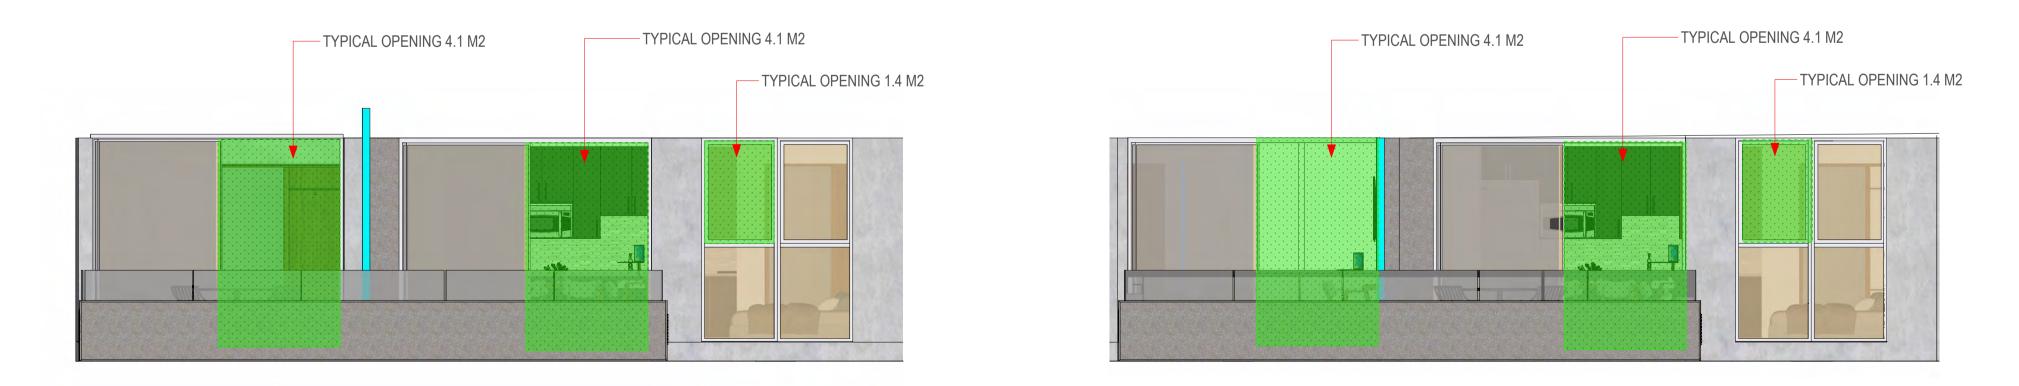

# **TYPICAL ELEVATION 2B GROUPED DWELLING**

# **TYPICAL ELEVATION TWIN KEY GROUPED DWELLING**

ACCESSIBLE UNITS DESIGNATED ON FLOOR PLANS (DAU) ALL DOORS 900mm CLEAR OPENING ALL BATHROOMS ACCESIBLE WITH **GRAB RAILS COMPLIANT FIXTURES & BENCH HTS** COLLAPSIBLE SHR SCREEN ALL DAU UNITS WITH COMPLIANT CONTINUOUS ACCESSIBLE PATH OF TRAVEL