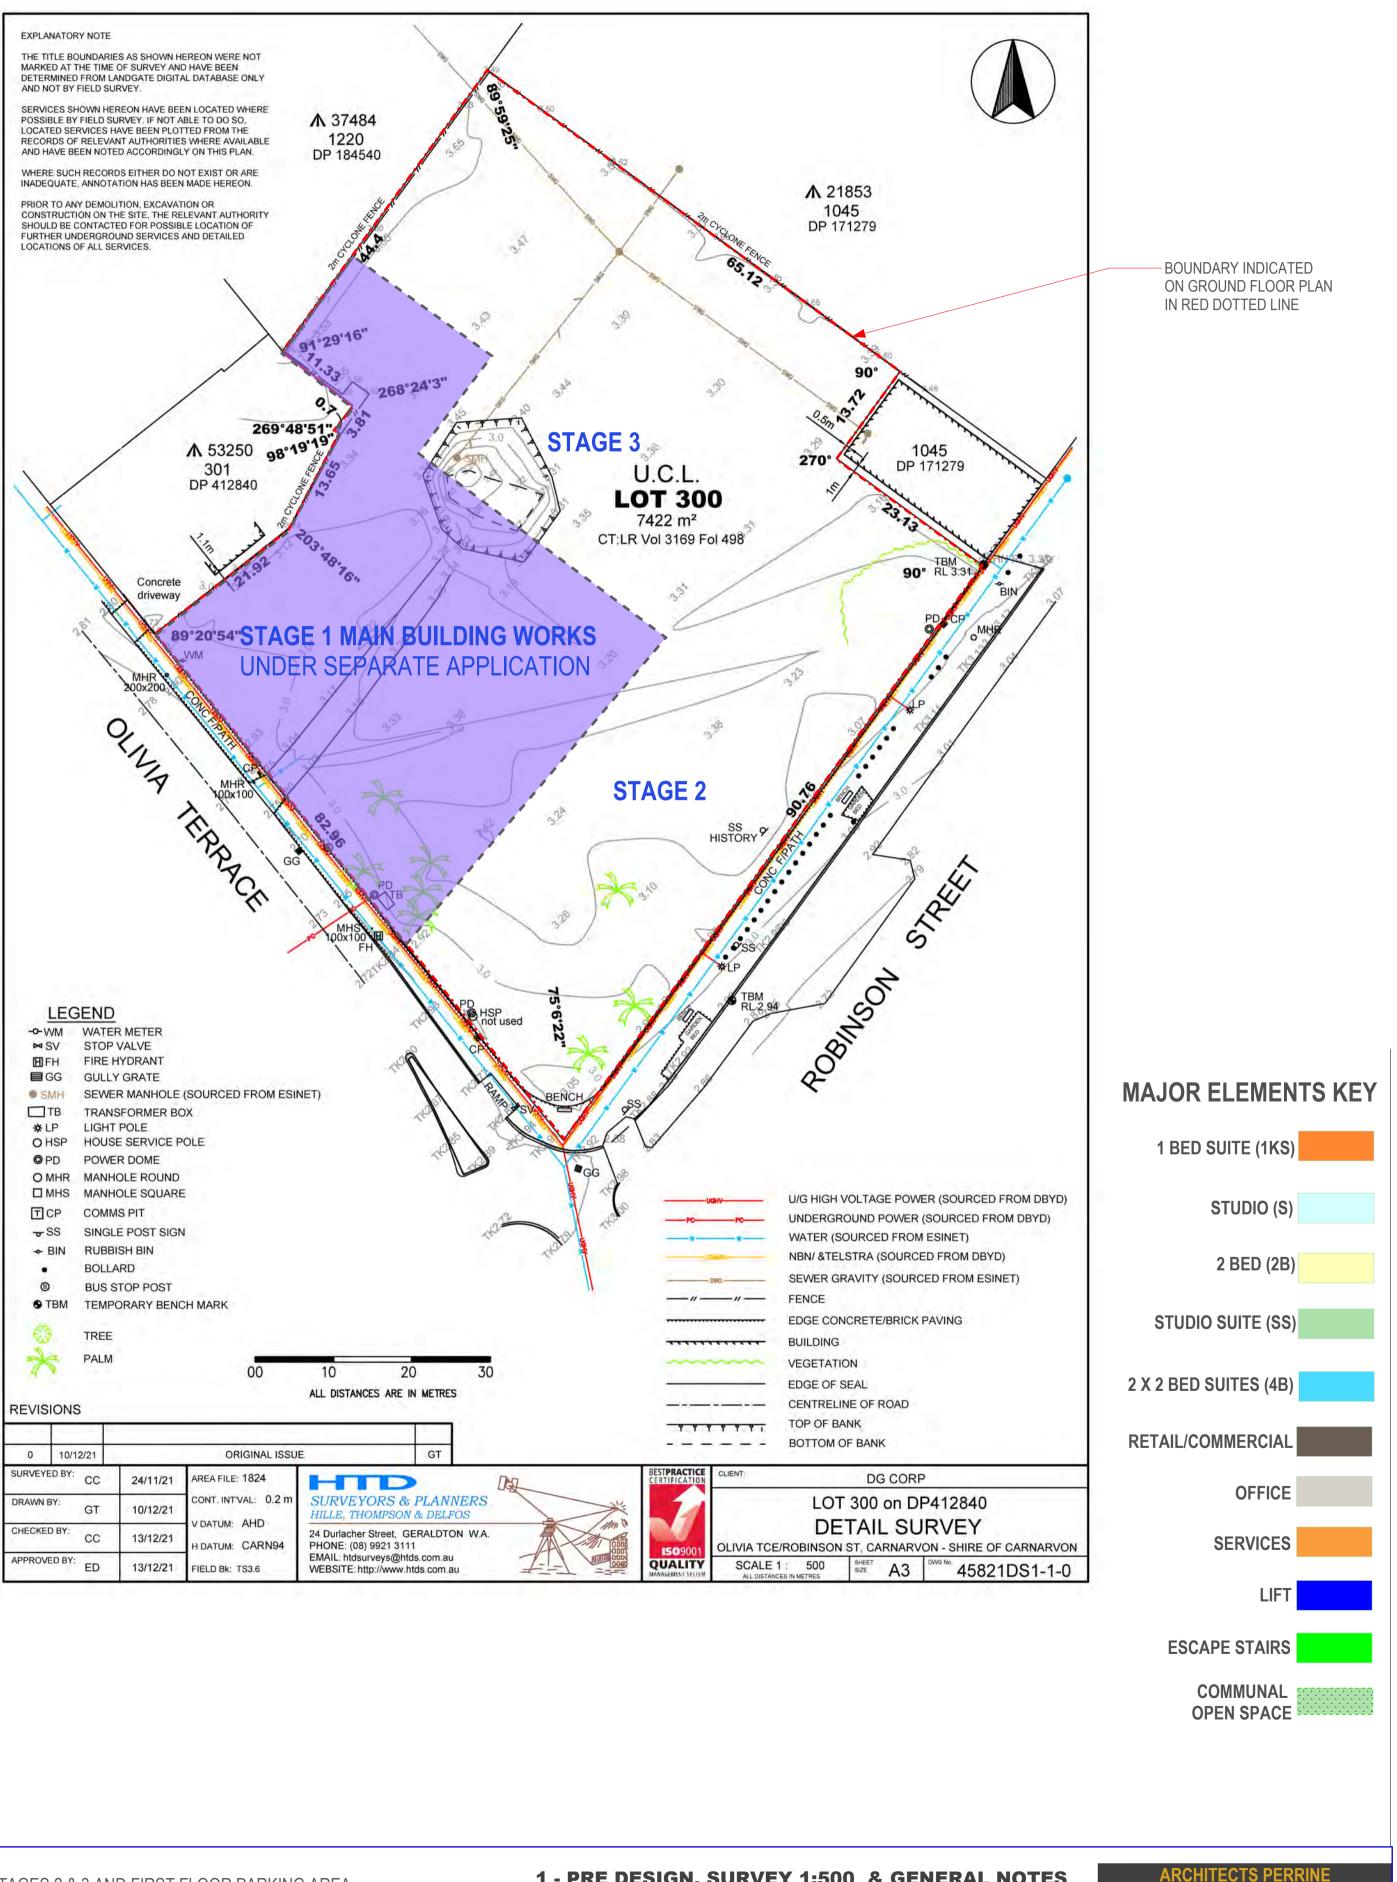

## **SITE SURVEY**

### ABREVIATIONS

- GF GROUND FLOOR
- FF FIRST FLOOR
- SF SECOND FLOOR
- TF THIRD FLOOR
- RL RELATIVE LEVEL BASED ON SURVEYOR'S DRAWINGS ALL LEVELS SHOWN ARE RLs
- FFL FINISHED FLOOR LEVEL
- FGL FINISHED GROUND LEVEL
- FPL FINISHED PAVING LEVEL

4 - SITE CONTEXT 1 - 1:200

ARCHITECTS PERRINE

BOUNDARY DIMENSION SHOWN IN WHITE (SURVEYORS DRAWING HAS PRECEDENCE)

SCOPE OF PLANNING APPLICATION & BOUNDARY SHOWN BOUND IN RED

NOTE: ALL LIGHTING AFFIXED TO MAIN BUILT FORM